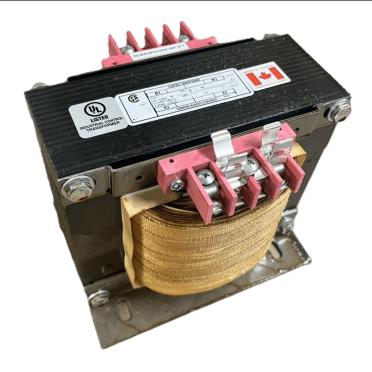

### 2000VA 600 VOLTS TO 120/240 VOLTS SINGLE PHASE CONTROL TRANSFORMER

\$669.76 CAD

Single Phase Control Transformer with a capacity of 2000VA, transforming 600 Volts to 120/240 Volts

**SKU:** CS2000J-K

**Categories:** Control Transformers

# 2000VA 600 VOLTS TO 120/240 VOLTS SINGLE PHASE CONTROL TRANSFORMER