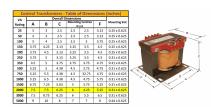

#### **SCHEMATIC/DIAGRAM AND DIMENSION PICTURES**

Single Phase Control Transformer with a capacity of 2000VA, transforming 600 Volts to 120/240 Volts

#### **PRODUCT SPECIFICATIONS**

| Weight                     | 50 lbs                                                                               |
|----------------------------|--------------------------------------------------------------------------------------|
| Phases                     | 1                                                                                    |
| Connection                 | 1Ph-CT-SD-SD                                                                         |
| Primary Voltage            | 600                                                                                  |
| Primary Max Current        | 3.33A                                                                                |
| Primary Markings           | H1-H2                                                                                |
| Primary Terminals          | <u>Terminals</u>                                                                     |
| Secondary Voltage          | 120/240                                                                              |
| Secondary Max Current      | 16.67A                                                                               |
| Secondary Markings         | <u>X1-X2-X3-X4</u>                                                                   |
| Secondary Terminals        | <u>Terminals</u>                                                                     |
| Primary Taps               | N/A                                                                                  |
| Conductor Material         | Copper                                                                               |
| Temperatue Rise            | 115°C                                                                                |
| Insuation Class            | 180°C (Class F)                                                                      |
| BIL (Insulation) Level     | <u>10kV</u>                                                                          |
| Efficiency (@35% Load) %   | N/A                                                                                  |
| Impedance Range            | <u>5.0 - 7.0%</u>                                                                    |
| Sound (db)                 | 40                                                                                   |
| Enclosure Type             | Core & Coil                                                                          |
| Enclosure Size             | See Core & Coil Chart                                                                |
| Finish/Colour              | N/A                                                                                  |
| Standards & Certifications | CSA Certified File No. LR34493, UL Listed File No. E110286, ISO 9001:2015 Registered |