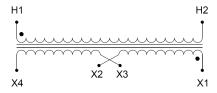

#### **SCHEMATIC/DIAGRAM AND DIMENSION PICTURES**

Single Phase Control Transformer with a capacity of 2000VA, transforming 600 Volts to 120/240 Volts

#### **PRODUCT SPECIFICATIONS**

| Weight                     | 50 lbs                                                                               |
|----------------------------|--------------------------------------------------------------------------------------|
| Phases                     | 1                                                                                    |
| Connection                 | 1Ph-CT-SD-SD                                                                         |
| Primary Voltage            | 600                                                                                  |
| Primary Max Current        | 3.33A                                                                                |
| Primary Markings           | H1-H2                                                                                |
| Primary Terminals          | <u>Terminals</u>                                                                     |
| Secondary Voltage          | 120/240                                                                              |
| Secondary Max Current      | 16.67A                                                                               |
| Secondary Markings         | <u>X1-X2-X3-X4</u>                                                                   |
| Secondary Terminals        | <u>Terminals</u>                                                                     |
| Primary Taps               | N/A                                                                                  |
| Conductor Material         | Copper                                                                               |
| Temperatue Rise            | 115°C                                                                                |
| Insuation Class            | 180°C (Class F)                                                                      |
| BIL (Insulation) Level     | <u>10kV</u>                                                                          |
| Efficiency (@35% Load) %   | N/A                                                                                  |
| Impedance Range            | <u>5.0 - 7.0%</u>                                                                    |
| Sound (db)                 | 40                                                                                   |
| Enclosure Type             | Core & Coil                                                                          |
| Enclosure Size             | See Core & Coil Chart                                                                |
| Finish/Colour              | N/A                                                                                  |
| Standards & Certifications | CSA Certified File No. LR34493, UL Listed File No. E110286, ISO 9001:2015 Registered |