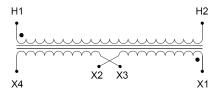

#### **SCHEMATIC/DIAGRAM AND DIMENSION PICTURES**

Single Phase Control Transformer with a capacity of 2000VA, transforming 600 Volts to 120/240 Volts

#### **PRODUCT SPECIFICATIONS**

| Weight                     | 50 lbs                                                                               |
|----------------------------|--------------------------------------------------------------------------------------|
| Phases                     | 1                                                                                    |
| Connection                 | 1Ph-CT-SD-SD                                                                         |
| Primary Voltage            | 600                                                                                  |
| Primary Max Current        | 3.33A                                                                                |
| Primary Markings           | H1-H2                                                                                |
| Primary Terminals          | <u>Terminals</u>                                                                     |
| Secondary Voltage          | 120/240                                                                              |
| Secondary Max Current      | 16.67A                                                                               |
| Secondary Markings         | <u>X1-X2-X3-X4</u>                                                                   |
| Secondary Terminals        | <u>Terminals</u>                                                                     |
| Primary Taps               | N/A                                                                                  |
| Conductor Material         | Copper                                                                               |
| Temperatue Rise            | 115°C                                                                                |
| Insuation Class            | 180°C (Class F)                                                                      |
| BIL (Insulation) Level     | <u>10kV</u>                                                                          |
| Efficiency (@35% Load) %   | N/A                                                                                  |
| Impedance Range            | <u>5.0 - 7.0%</u>                                                                    |
| Sound (db)                 | 40                                                                                   |
| Enclosure Type             | Core & Coil                                                                          |
| Enclosure Size             | See Core & Coil Chart                                                                |
| Finish/Colour              | N/A                                                                                  |
| Standards & Certifications | CSA Certified File No. LR34493, UL Listed File No. E110286, ISO 9001:2015 Registered |