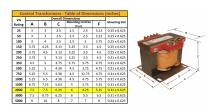

#### **SCHEMATIC/DIAGRAM AND DIMENSION PICTURES**

Single Phase Control Transformer with a capacity of 2000VA, transforming 600 Volts to 120/240 Volts

#### **PRODUCT SPECIFICATIONS**

| Weight                     | 50 lbs                                                                               |
|----------------------------|--------------------------------------------------------------------------------------|
| Phases                     | 1                                                                                    |
| Connection                 | 1Ph-CT-SD-SD                                                                         |
| Primary Voltage            | 600                                                                                  |
| Primary Max Current        | 3.33A                                                                                |
| Primary Markings           | H1-H2                                                                                |
| Primary Terminals          | <u>Terminals</u>                                                                     |
| Secondary Voltage          | 120/240                                                                              |
| Secondary Max Current      | 16.67A                                                                               |
| Secondary Markings         | <u>X1-X2-X3-X4</u>                                                                   |
| Secondary Terminals        | <u>Terminals</u>                                                                     |
| Primary Taps               | N/A                                                                                  |
| Conductor Material         | Copper                                                                               |
| Temperatue Rise            | 115°C                                                                                |
| Insuation Class            | 180°C (Class F)                                                                      |
| BIL (Insulation) Level     | <u>10kV</u>                                                                          |
| Efficiency (@35% Load) %   | N/A                                                                                  |
| Impedance Range            | <u>5.0 - 7.0%</u>                                                                    |
| Sound (db)                 | 40                                                                                   |
| Enclosure Type             | Core & Coil                                                                          |
| Enclosure Size             | See Core & Coil Chart                                                                |
| Finish/Colour              | N/A                                                                                  |
| Standards & Certifications | CSA Certified File No. LR34493, UL Listed File No. E110286, ISO 9001:2015 Registered |