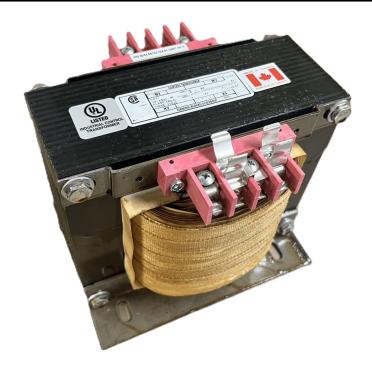

### 2000VA 600 VOLTS TO 120/240 VOLTS SINGLE PHASE CONTROL TRANSFORMER

\$669.76 CAD

Single Phase Control Transformer with a capacity of 2000VA, transforming 600 Volts to 120/240 Volts

**SKU:** CS2000J-K

**Categories:** Control Transformers

# 2000VA 600 VOLTS TO 120/240 VOLTS SINGLE PHASE CONTROL TRANSFORMER

#### **PRODUCT SPECIFICATIONS**

| Weight                     | 50 lbs                                                                               |
|----------------------------|--------------------------------------------------------------------------------------|
| Phases                     | 1                                                                                    |
| Connection                 | 1Ph-CT-SD-SD                                                                         |
| Primary Voltage            | 600                                                                                  |
| Primary Max Current        | 3.33A                                                                                |
| Primary Markings           | H1-H2                                                                                |
| Primary Terminals          | <u>Terminals</u>                                                                     |
| Secondary Voltage          | 120/240                                                                              |
| Secondary Max Current      | 16.67A                                                                               |
| Secondary Markings         | <u>X1-X2-X3-X4</u>                                                                   |
| Secondary Terminals        | <u>Terminals</u>                                                                     |
| Primary Taps               | N/A                                                                                  |
| Conductor Material         | Copper                                                                               |
| Temperatue Rise            | 115°C                                                                                |
| Insuation Class            | 180°C (Class F)                                                                      |
| BIL (Insulation) Level     | <u>10kV</u>                                                                          |
| Efficiency (@35% Load) %   | N/A                                                                                  |
| Impedance Range            | <u>5.0 - 7.0%</u>                                                                    |
| Sound (db)                 | 40                                                                                   |
| Enclosure Type             | Core & Coil                                                                          |
| Enclosure Size             | See Core & Coil Chart                                                                |
| Finish/Colour              | N/A                                                                                  |
| Standards & Certifications | CSA Certified File No. LR34493, UL Listed File No. E110286, ISO 9001:2015 Registered |