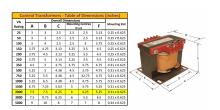

#### **SCHEMATIC/DIAGRAM AND DIMENSION PICTURES**

Single Phase Control Transformer with a capacity of 2000VA, transforming 600 Volts to 120/240 Volts

### **PRODUCT SPECIFICATIONS**

| Weight                     | 50 lbs                                                                               |
|----------------------------|--------------------------------------------------------------------------------------|
| Phases                     | 1                                                                                    |
| Connection                 | 1Ph-CT-SD-SD                                                                         |
| Primary Voltage            | 600                                                                                  |
| Primary Max Current        | 3.33A                                                                                |
| Primary Markings           | H1-H2                                                                                |
| Primary Terminals          | <u>Terminals</u>                                                                     |
| Secondary Voltage          | 120/240                                                                              |
| Secondary Max Current      | 16.67A                                                                               |
| Secondary Markings         | <u>X1-X2-X3-X4</u>                                                                   |
| Secondary Terminals        | <u>Terminals</u>                                                                     |
| Primary Taps               | N/A                                                                                  |
| Conductor Material         | Copper                                                                               |
| Temperatue Rise            | 115°C                                                                                |
| Insuation Class            | 180°C (Class F)                                                                      |
| BIL (Insulation) Level     | <u>10kV</u>                                                                          |
| Efficiency (@35% Load) %   | N/A                                                                                  |
| Impedance Range            | <u>5.0 - 7.0%</u>                                                                    |
| Sound (db)                 | 40                                                                                   |
| Enclosure Type             | Core & Coil                                                                          |
| Enclosure Size             | See Core & Coil Chart                                                                |
| Finish/Colour              | N/A                                                                                  |
| Standards & Certifications | CSA Certified File No. LR34493, UL Listed File No. E110286, ISO 9001:2015 Registered |