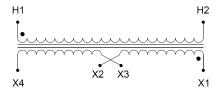

#### **SCHEMATIC/DIAGRAM AND DIMENSION PICTURES**

Single Phase Control Transformer with a capacity of 2000VA, transforming 600 Volts to 120/240 Volts

### **PRODUCT SPECIFICATIONS**

| Weight                     | 50 lbs                                                                               |
|----------------------------|--------------------------------------------------------------------------------------|
| Phases                     | 1                                                                                    |
| Connection                 | 1Ph-CT-SD-SD                                                                         |
| Primary Voltage            | 600                                                                                  |
| Primary Max Current        | 3.33A                                                                                |
| Primary Markings           | H1-H2                                                                                |
| Primary Terminals          | <u>Terminals</u>                                                                     |
| Secondary Voltage          | 120/240                                                                              |
| Secondary Max Current      | 16.67A                                                                               |
| Secondary Markings         | <u>X1-X2-X3-X4</u>                                                                   |
| Secondary Terminals        | <u>Terminals</u>                                                                     |
| Primary Taps               | N/A                                                                                  |
| Conductor Material         | Copper                                                                               |
| Temperatue Rise            | 115°C                                                                                |
| Insuation Class            | 180°C (Class F)                                                                      |
| BIL (Insulation) Level     | <u>10kV</u>                                                                          |
| Efficiency (@35% Load) %   | N/A                                                                                  |
| Impedance Range            | <u>5.0 - 7.0%</u>                                                                    |
| Sound (db)                 | 40                                                                                   |
| Enclosure Type             | Core & Coil                                                                          |
| Enclosure Size             | See Core & Coil Chart                                                                |
| Finish/Colour              | N/A                                                                                  |
| Standards & Certifications | CSA Certified File No. LR34493, UL Listed File No. E110286, ISO 9001:2015 Registered |