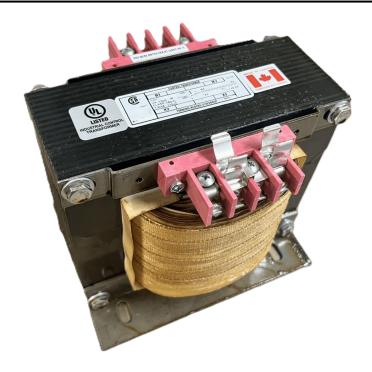

## 2000VA 600 VOLTS TO 120/240 VOLTS SINGLE PHASE CONTROL TRANSFORMER

\$669.76 CAD

Single Phase Control Transformer with a capacity of 2000VA, transforming 600 Volts to 120/240 Volts

**SKU:** CS2000J-K

**Categories:** Control Transformers

#### **SCHEMATIC/DIAGRAM AND DIMENSION PICTURES**

Single Phase Control Transformer with a capacity of 2000VA, transforming 600 Volts to 120/240 Volts