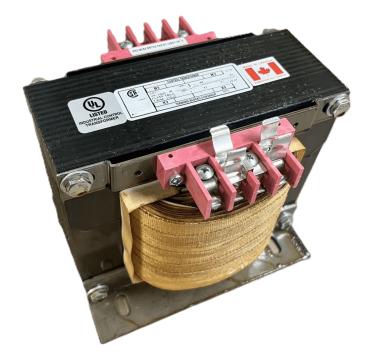

# \$669.76 CAD

Single Phase Control Transformer with a capacity of 2000VA, transforming 600 Volts to 120/240 Volts

SKU: CS2000J-K Categories: <u>Control Transformers</u>

#### SCHEMATIC/DIAGRAM AND DIMENSION PICTURES

Single Phase Control Transformer with a capacity of 2000VA, transforming 600 Volts to 120/240 Volts

**OFFICIAL QUOTE** 