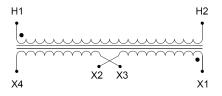

#### SCHEMATIC/DIAGRAM AND DIMENSION PICTURES

Single Phase Control Transformer with a capacity of 2000VA, transforming 600 Volts to 120/240 Volts

**OFFICIAL QUOTE** 

#### **PRODUCT SPECIFICATIONS**

| Weight                     | 50 lbs                                                                                                |
|----------------------------|-------------------------------------------------------------------------------------------------------|
| Phases                     | 1                                                                                                     |
| Connection                 | <u>1Ph-CT-SD-SD</u>                                                                                   |
| Primary Voltage            | <u>600</u>                                                                                            |
| Primary Max Current        | <u>3.33A</u>                                                                                          |
| Primary Markings           | <u>H1-H2</u>                                                                                          |
| Primary Terminals          | Terminals                                                                                             |
| Secondary Voltage          | 120/240                                                                                               |
| Secondary Max Current      | <u>16.67A</u>                                                                                         |
| Secondary Markings         | <u>X1-X2-X3-X4</u>                                                                                    |
| Secondary Terminals        | <u>Terminals</u>                                                                                      |
| Primary Taps               | N/A                                                                                                   |
| Conductor Material         | <u>Copper</u>                                                                                         |
| Temperatue Rise            | <u>115°C</u>                                                                                          |
| Insuation Class            | <u>180°C (Class F)</u>                                                                                |
| BIL (Insulation) Level     | <u>10kV</u>                                                                                           |
| Efficiency (@35% Load) %   | <u>N/A</u>                                                                                            |
| Impedance Range            | <u>5.0 – 7.0%</u>                                                                                     |
| Sound (db)                 | <u>40</u>                                                                                             |
| Enclosure Type             | Core & Coil                                                                                           |
| Enclosure Size             | See Core & Coil Chart                                                                                 |
| Finish/Colour              | N/A                                                                                                   |
| Standards & Certifications | <u>CSA Certified File No. LR34493, UL Listed File No. E110286, ISO 9001:2015</u><br><u>Registered</u> |