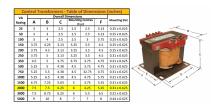

#### SCHEMATIC/DIAGRAM AND DIMENSION PICTURES

Single Phase Control Transformer with a capacity of 2000VA, transforming 600 Volts to 120/240 Volts

**OFFICIAL QUOTE** 

#### **PRODUCT SPECIFICATIONS**

| Weight                     | 50 lbs                                                                                                |
|----------------------------|-------------------------------------------------------------------------------------------------------|
| Phases                     | 1                                                                                                     |
| Connection                 | <u>1Ph-CT-SD-SD</u>                                                                                   |
| Primary Voltage            | <u>600</u>                                                                                            |
| Primary Max Current        | <u>3.33A</u>                                                                                          |
| Primary Markings           | <u>H1-H2</u>                                                                                          |
| Primary Terminals          | Terminals                                                                                             |
| Secondary Voltage          | 120/240                                                                                               |
| Secondary Max Current      | <u>16.67A</u>                                                                                         |
| Secondary Markings         | <u>X1-X2-X3-X4</u>                                                                                    |
| Secondary Terminals        | <u>Terminals</u>                                                                                      |
| Primary Taps               | N/A                                                                                                   |
| Conductor Material         | <u>Copper</u>                                                                                         |
| Temperatue Rise            | <u>115°C</u>                                                                                          |
| Insuation Class            | <u>180°C (Class F)</u>                                                                                |
| BIL (Insulation) Level     | <u>10kV</u>                                                                                           |
| Efficiency (@35% Load) %   | <u>N/A</u>                                                                                            |
| Impedance Range            | <u>5.0 – 7.0%</u>                                                                                     |
| Sound (db)                 | <u>40</u>                                                                                             |
| Enclosure Type             | Core & Coil                                                                                           |
| Enclosure Size             | See Core & Coil Chart                                                                                 |
| Finish/Colour              | N/A                                                                                                   |
| Standards & Certifications | <u>CSA Certified File No. LR34493, UL Listed File No. E110286, ISO 9001:2015</u><br><u>Registered</u> |