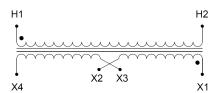

#### **SCHEMATIC/DIAGRAM AND DIMENSION PICTURES**

Single Phase Control Transformer with a capacity of 2000VA, transforming 600 Volts to 120/240 Volts

#### **PRODUCT SPECIFICATIONS**

| Weight                     | 50 lbs                                                                               |
|----------------------------|--------------------------------------------------------------------------------------|
| Phases                     | 1                                                                                    |
| Connection                 | 1Ph-CT-SD-SD                                                                         |
| Primary Voltage            | 600                                                                                  |
| Primary Max Current        | 3.33A                                                                                |
| Primary Markings           | H1-H2                                                                                |
| Primary Terminals          | <u>Terminals</u>                                                                     |
| Secondary Voltage          | 120/240                                                                              |
| Secondary Max Current      | 16.67A                                                                               |
| Secondary Markings         | <u>X1-X2-X3-X4</u>                                                                   |
| Secondary Terminals        | <u>Terminals</u>                                                                     |
| Primary Taps               | N/A                                                                                  |
| Conductor Material         | Copper                                                                               |
| Temperatue Rise            | 115°C                                                                                |
| Insuation Class            | 180°C (Class F)                                                                      |
| BIL (Insulation) Level     | <u>10kV</u>                                                                          |
| Efficiency (@35% Load) %   | N/A                                                                                  |
| Impedance Range            | <u>5.0 - 7.0%</u>                                                                    |
| Sound (db)                 | 40                                                                                   |
| Enclosure Type             | Core & Coil                                                                          |
| Enclosure Size             | See Core & Coil Chart                                                                |
| Finish/Colour              | N/A                                                                                  |
| Standards & Certifications | CSA Certified File No. LR34493, UL Listed File No. E110286, ISO 9001:2015 Registered |