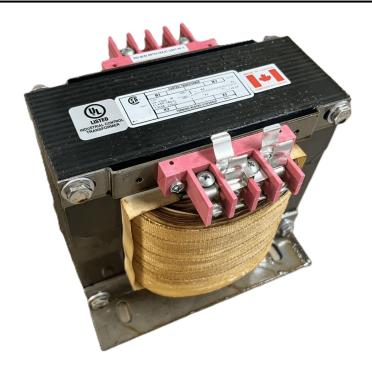

### 2000VA 600 VOLTS TO 120/240 VOLTS SINGLE PHASE CONTROL TRANSFORMER

\$669.76 CAD

Single Phase Control Transformer with a capacity of 2000VA, transforming 600 Volts to 120/240 Volts

**SKU:** CS2000J-K

**Categories:** Control Transformers

# 2000VA 600 VOLTS TO 120/240 VOLTS SINGLE PHASE CONTROL TRANSFORMER