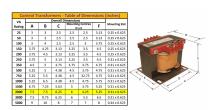

#### **SCHEMATIC/DIAGRAM AND DIMENSION PICTURES**

Single Phase Control Transformer with a capacity of 2000VA, transforming 600 Volts to 120/240 Volts

#### **PRODUCT SPECIFICATIONS**

| Weight                     | 50 lbs                                                                               |
|----------------------------|--------------------------------------------------------------------------------------|
| Phases                     | 1                                                                                    |
| Connection                 | 1Ph-CT-SD-SD                                                                         |
| Primary Voltage            | 600                                                                                  |
| Primary Max Current        | 3.33A                                                                                |
| Primary Markings           | H1-H2                                                                                |
| Primary Terminals          | <u>Terminals</u>                                                                     |
| Secondary Voltage          | 120/240                                                                              |
| Secondary Max Current      | 16.67A                                                                               |
| Secondary Markings         | <u>X1-X2-X3-X4</u>                                                                   |
| Secondary Terminals        | <u>Terminals</u>                                                                     |
| Primary Taps               | N/A                                                                                  |
| Conductor Material         | Copper                                                                               |
| Temperatue Rise            | 115°C                                                                                |
| Insuation Class            | 180°C (Class F)                                                                      |
| BIL (Insulation) Level     | <u>10kV</u>                                                                          |
| Efficiency (@35% Load) %   | N/A                                                                                  |
| Impedance Range            | <u>5.0 - 7.0%</u>                                                                    |
| Sound (db)                 | 40                                                                                   |
| Enclosure Type             | Core & Coil                                                                          |
| Enclosure Size             | See Core & Coil Chart                                                                |
| Finish/Colour              | N/A                                                                                  |
| Standards & Certifications | CSA Certified File No. LR34493, UL Listed File No. E110286, ISO 9001:2015 Registered |