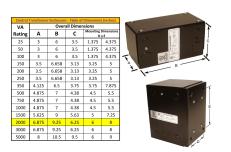

#### SCHEMATIC/DIAGRAM AND DIMENSION PICTURES

Single Phase Control Transformer with a capacity of 2000VA, transforming 480 Volts to 240/480 Volts