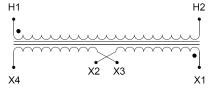

#### SCHEMATIC/DIAGRAM AND DIMENSION PICTURES

Single Phase Control Transformer with a capacity of 2000VA, transforming 480 Volts to 240/480 Volts

### **PRODUCT SPECIFICATIONS**

| Weight                     | 8 lbs                                                                                |
|----------------------------|--------------------------------------------------------------------------------------|
| Phases                     | 1                                                                                    |
| Connection                 | 1Ph-CT-SD-SD                                                                         |
| Primary Voltage            | 480                                                                                  |
| Primary Max Current        | 4.17A                                                                                |
| Primary Markings           | H1-H2                                                                                |
| Primary Terminals          | Leads                                                                                |
| Secondary Voltage          | 240/480                                                                              |
| Secondary Max Current      | 8.33A                                                                                |
| Secondary Markings         | <u>X1-X2-X3-X4</u>                                                                   |
| Secondary Terminals        | Leads                                                                                |
| Primary Taps               | N/A                                                                                  |
| Conductor Material         | Copper                                                                               |
| Temperatue Rise            | <u>115°C</u>                                                                         |
| Insuation Class            | 180°C (Class F)                                                                      |
| BIL (Insulation) Level     | <u>10kV</u>                                                                          |
| Efficiency (@35% Load) %   | N/A                                                                                  |
| Impedance Range            | <u>5.0 - 7.0%</u>                                                                    |
| Sound (db)                 | 40                                                                                   |
| Enclosure Type             | Type-1 Indoor                                                                        |
| Enclosure Size             | See Enclosure Chart                                                                  |
| Finish/Colour              | Semigloss - Black                                                                    |
| Standards & Certifications | CSA Certified File No. LR34493, UL Listed File No. E110286, ISO 9001:2015 Registered |