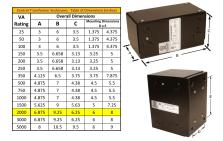

### SCHEMATIC/DIAGRAM AND DIMENSION PICTURES

Single Phase Control Transformer with a capacity of 2000VA, transforming 480 Volts to 240/480 Volts

**OFFICIAL QUOTE** 

#### **PRODUCT SPECIFICATIONS**

| Weight                     | 8 lbs                                                                                   |
|----------------------------|-----------------------------------------------------------------------------------------|
| Phases                     | 1                                                                                       |
| Connection                 | <br><u>1Ph-CT-SD-SD</u>                                                                 |
| Primary Voltage            | 480                                                                                     |
| Primary Max Current        | <u>4.17A</u>                                                                            |
| Primary Markings           | <u>H1-H2</u>                                                                            |
| Primary Terminals          | Leads                                                                                   |
| Secondary Voltage          | 240/480                                                                                 |
| Secondary Max Current      | <u>8.33A</u>                                                                            |
| Secondary Markings         | <u>X1-X2-X3-X4</u>                                                                      |
| Secondary Terminals        | Leads                                                                                   |
| Primary Taps               | <u>N/A</u>                                                                              |
| Conductor Material         | <u>Copper</u>                                                                           |
| Temperatue Rise            | <u>115°C</u>                                                                            |
| Insuation Class            | <u>180°C (Class F)</u>                                                                  |
| BIL (Insulation) Level     | <u>10kV</u>                                                                             |
| Efficiency (@35% Load) %   | N/A                                                                                     |
| Impedance Range            | <u>5.0 - 7.0%</u>                                                                       |
| Sound (db)                 | <u>40</u>                                                                               |
| Enclosure Type             | Type-1 Indoor                                                                           |
| Enclosure Size             | See Enclosure Chart                                                                     |
| Finish/Colour              | <u>Semigloss – Black</u>                                                                |
| Standards & Certifications | CSA Certified File No. LR34493, UL Listed File No. E110286, ISO 9001:2015<br>Registered |