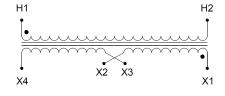

### SCHEMATIC/DIAGRAM AND DIMENSION PICTURES

Single Phase Control Transformer with a capacity of 2000VA, transforming 480 Volts to 240/480 Volts

**OFFICIAL QUOTE** 

#### **PRODUCT SPECIFICATIONS**

| Weight                     | 8 lbs                                                                                   |
|----------------------------|-----------------------------------------------------------------------------------------|
| Phases                     | 1                                                                                       |
| Connection                 | <br><u>1Ph-CT-SD-SD</u>                                                                 |
| Primary Voltage            | 480                                                                                     |
| Primary Max Current        | <u>4.17A</u>                                                                            |
| Primary Markings           | <u>H1-H2</u>                                                                            |
| Primary Terminals          | Leads                                                                                   |
| Secondary Voltage          | 240/480                                                                                 |
| Secondary Max Current      | <u>8.33A</u>                                                                            |
| Secondary Markings         | <u>X1-X2-X3-X4</u>                                                                      |
| Secondary Terminals        | Leads                                                                                   |
| Primary Taps               | <u>N/A</u>                                                                              |
| Conductor Material         | <u>Copper</u>                                                                           |
| Temperatue Rise            | <u>115°C</u>                                                                            |
| Insuation Class            | <u>180°C (Class F)</u>                                                                  |
| BIL (Insulation) Level     | <u>10kV</u>                                                                             |
| Efficiency (@35% Load) %   | N/A                                                                                     |
| Impedance Range            | <u>5.0 - 7.0%</u>                                                                       |
| Sound (db)                 | <u>40</u>                                                                               |
| Enclosure Type             | Type-1 Indoor                                                                           |
| Enclosure Size             | See Enclosure Chart                                                                     |
| Finish/Colour              | <u>Semigloss – Black</u>                                                                |
| Standards & Certifications | CSA Certified File No. LR34493, UL Listed File No. E110286, ISO 9001:2015<br>Registered |