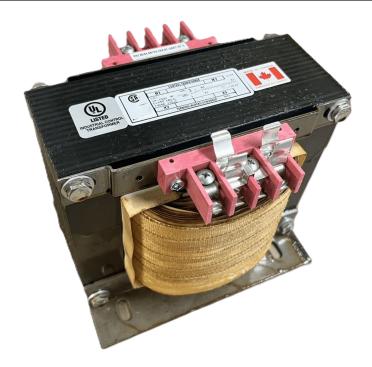

### 2000VA 480 VOLTS TO 240/480 VOLTS SINGLE PHASE CONTROL TRANSFORMER

\$669.76 CAD

Single Phase Control Transformer with a capacity of 2000VA, transforming 480 Volts to 240/480 Volts

**SKU:** CS2000H-L

**Categories:** Control Transformers

#### **SCHEMATIC/DIAGRAM AND DIMENSION PICTURES**

Single Phase Control Transformer with a capacity of 2000VA, transforming 480 Volts to 240/480 Volts