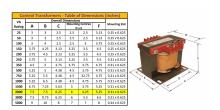

#### **SCHEMATIC/DIAGRAM AND DIMENSION PICTURES**

Single Phase Control Transformer with a capacity of 2000VA, transforming 480 Volts to 240/480 Volts

#### **PRODUCT SPECIFICATIONS**

| Weight                     | 70 lbs                                                                               |
|----------------------------|--------------------------------------------------------------------------------------|
| Phases                     | 1                                                                                    |
| Connection                 | 1Ph-CT-SD-SD                                                                         |
| Primary Voltage            | 480                                                                                  |
| Primary Max Current        | 4.17A                                                                                |
| Primary Markings           | H1-H2                                                                                |
| Primary Terminals          | <u>Terminals</u>                                                                     |
| Secondary Voltage          | 240/480                                                                              |
| Secondary Max Current      | 8.33A                                                                                |
| Secondary Markings         | <u>X1-X2-X3-X4</u>                                                                   |
| Secondary Terminals        | <u>Terminals</u>                                                                     |
| Primary Taps               | N/A                                                                                  |
| Conductor Material         | Copper                                                                               |
| Temperatue Rise            | <u>115°C</u>                                                                         |
| Insuation Class            | 180°C (Class F)                                                                      |
| BIL (Insulation) Level     | <u>10kV</u>                                                                          |
| Efficiency (@35% Load) %   | N/A                                                                                  |
| Impedance Range            | <u>5.0 - 7.0%</u>                                                                    |
| Sound (db)                 | 40                                                                                   |
| Enclosure Type             | Core & Coil                                                                          |
| Enclosure Size             | See Core & Coil Chart                                                                |
| Finish/Colour              | N/A                                                                                  |
| Standards & Certifications | CSA Certified File No. LR34493, UL Listed File No. E110286, ISO 9001:2015 Registered |