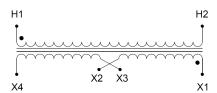

#### **SCHEMATIC/DIAGRAM AND DIMENSION PICTURES**

Single Phase Control Transformer with a capacity of 2000VA, transforming 480 Volts to 240/480 Volts

#### **PRODUCT SPECIFICATIONS**

| Weight                     | 70 lbs                                                                               |
|----------------------------|--------------------------------------------------------------------------------------|
| Phases                     | 1                                                                                    |
| Connection                 | 1Ph-CT-SD-SD                                                                         |
| Primary Voltage            | 480                                                                                  |
| Primary Max Current        | 4.17A                                                                                |
| Primary Markings           | H1-H2                                                                                |
| Primary Terminals          | <u>Terminals</u>                                                                     |
| Secondary Voltage          | 240/480                                                                              |
| Secondary Max Current      | 8.33A                                                                                |
| Secondary Markings         | <u>X1-X2-X3-X4</u>                                                                   |
| Secondary Terminals        | <u>Terminals</u>                                                                     |
| Primary Taps               | N/A                                                                                  |
| Conductor Material         | Copper                                                                               |
| Temperatue Rise            | <u>115°C</u>                                                                         |
| Insuation Class            | 180°C (Class F)                                                                      |
| BIL (Insulation) Level     | <u>10kV</u>                                                                          |
| Efficiency (@35% Load) %   | N/A                                                                                  |
| Impedance Range            | <u>5.0 - 7.0%</u>                                                                    |
| Sound (db)                 | 40                                                                                   |
| Enclosure Type             | Core & Coil                                                                          |
| Enclosure Size             | See Core & Coil Chart                                                                |
| Finish/Colour              | N/A                                                                                  |
| Standards & Certifications | CSA Certified File No. LR34493, UL Listed File No. E110286, ISO 9001:2015 Registered |