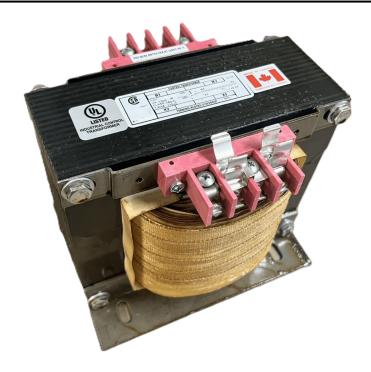

## 2000VA 480 VOLTS TO 240/480 VOLTS SINGLE PHASE CONTROL TRANSFORMER

\$669.76 CAD

Single Phase Control Transformer with a capacity of 2000VA, transforming 480 Volts to 240/480 Volts

**SKU:** CS2000H-L

**Categories:** Control Transformers

#### **SCHEMATIC/DIAGRAM AND DIMENSION PICTURES**

Single Phase Control Transformer with a capacity of 2000VA, transforming 480 Volts to 240/480 Volts