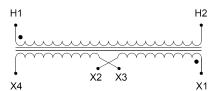

#### **SCHEMATIC/DIAGRAM AND DIMENSION PICTURES**

Single Phase Control Transformer with a capacity of 2000VA, transforming 480 Volts to 240/480 Volts

### **PRODUCT SPECIFICATIONS**

| Weight                     | 70 lbs                                                                               |
|----------------------------|--------------------------------------------------------------------------------------|
| Phases                     | 1                                                                                    |
| Connection                 | 1Ph-CT-SD-SD                                                                         |
| Primary Voltage            | 480                                                                                  |
| Primary Max Current        | 4.17A                                                                                |
| Primary Markings           | H1-H2                                                                                |
| Primary Terminals          | <u>Terminals</u>                                                                     |
| Secondary Voltage          | 240/480                                                                              |
| Secondary Max Current      | 8.33A                                                                                |
| Secondary Markings         | <u>X1-X2-X3-X4</u>                                                                   |
| Secondary Terminals        | <u>Terminals</u>                                                                     |
| Primary Taps               | N/A                                                                                  |
| Conductor Material         | Copper                                                                               |
| Temperatue Rise            | <u>115°C</u>                                                                         |
| Insuation Class            | 180°C (Class F)                                                                      |
| BIL (Insulation) Level     | <u>10kV</u>                                                                          |
| Efficiency (@35% Load) %   | N/A                                                                                  |
| Impedance Range            | <u>5.0 - 7.0%</u>                                                                    |
| Sound (db)                 | 40                                                                                   |
| Enclosure Type             | Core & Coil                                                                          |
| Enclosure Size             | See Core & Coil Chart                                                                |
| Finish/Colour              | N/A                                                                                  |
| Standards & Certifications | CSA Certified File No. LR34493, UL Listed File No. E110286, ISO 9001:2015 Registered |