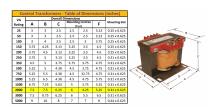

#### **SCHEMATIC/DIAGRAM AND DIMENSION PICTURES**

Single Phase Control Transformer with a capacity of 2000VA, transforming 480 Volts to 240/480 Volts

### **PRODUCT SPECIFICATIONS**

| Weight                     | 70 lbs                                                                               |
|----------------------------|--------------------------------------------------------------------------------------|
| Phases                     | 1                                                                                    |
| Connection                 | 1Ph-CT-SD-SD                                                                         |
| Primary Voltage            | 480                                                                                  |
| Primary Max Current        | 4.17A                                                                                |
| Primary Markings           | H1-H2                                                                                |
| Primary Terminals          | <u>Terminals</u>                                                                     |
| Secondary Voltage          | 240/480                                                                              |
| Secondary Max Current      | 8.33A                                                                                |
| Secondary Markings         | <u>X1-X2-X3-X4</u>                                                                   |
| Secondary Terminals        | <u>Terminals</u>                                                                     |
| Primary Taps               | N/A                                                                                  |
| Conductor Material         | Copper                                                                               |
| Temperatue Rise            | <u>115°C</u>                                                                         |
| Insuation Class            | 180°C (Class F)                                                                      |
| BIL (Insulation) Level     | <u>10kV</u>                                                                          |
| Efficiency (@35% Load) %   | N/A                                                                                  |
| Impedance Range            | <u>5.0 - 7.0%</u>                                                                    |
| Sound (db)                 | 40                                                                                   |
| Enclosure Type             | Core & Coil                                                                          |
| Enclosure Size             | See Core & Coil Chart                                                                |
| Finish/Colour              | N/A                                                                                  |
| Standards & Certifications | CSA Certified File No. LR34493, UL Listed File No. E110286, ISO 9001:2015 Registered |