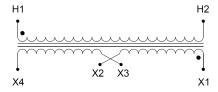

#### **SCHEMATIC/DIAGRAM AND DIMENSION PICTURES**

Single Phase Control Transformer with a capacity of 2000VA, transforming 480 Volts to 240/480 Volts

### **PRODUCT SPECIFICATIONS**

| Weight                     | 70 lbs                                                                               |
|----------------------------|--------------------------------------------------------------------------------------|
| Phases                     | 1                                                                                    |
| Connection                 | 1Ph-CT-SD-SD                                                                         |
| Primary Voltage            | 480                                                                                  |
| Primary Max Current        | 4.17A                                                                                |
| Primary Markings           | H1-H2                                                                                |
| Primary Terminals          | <u>Terminals</u>                                                                     |
| Secondary Voltage          | 240/480                                                                              |
| Secondary Max Current      | 8.33A                                                                                |
| Secondary Markings         | <u>X1-X2-X3-X4</u>                                                                   |
| Secondary Terminals        | <u>Terminals</u>                                                                     |
| Primary Taps               | N/A                                                                                  |
| Conductor Material         | Copper                                                                               |
| Temperatue Rise            | <u>115°C</u>                                                                         |
| Insuation Class            | 180°C (Class F)                                                                      |
| BIL (Insulation) Level     | <u>10kV</u>                                                                          |
| Efficiency (@35% Load) %   | N/A                                                                                  |
| Impedance Range            | <u>5.0 - 7.0%</u>                                                                    |
| Sound (db)                 | 40                                                                                   |
| Enclosure Type             | Core & Coil                                                                          |
| Enclosure Size             | See Core & Coil Chart                                                                |
| Finish/Colour              | N/A                                                                                  |
| Standards & Certifications | CSA Certified File No. LR34493, UL Listed File No. E110286, ISO 9001:2015 Registered |