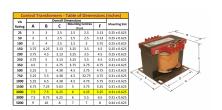

#### **SCHEMATIC/DIAGRAM AND DIMENSION PICTURES**

Single Phase Control Transformer with a capacity of 2000VA, transforming 480 Volts to 240/480 Volts

### **PRODUCT SPECIFICATIONS**

| Weight                     | 70 lbs                                                                               |
|----------------------------|--------------------------------------------------------------------------------------|
| Phases                     | 1                                                                                    |
| Connection                 | 1Ph-CT-SD-SD                                                                         |
| Primary Voltage            | 480                                                                                  |
| Primary Max Current        | 4.17A                                                                                |
| Primary Markings           | H1-H2                                                                                |
| Primary Terminals          | <u>Terminals</u>                                                                     |
| Secondary Voltage          | 240/480                                                                              |
| Secondary Max Current      | 8.33A                                                                                |
| Secondary Markings         | <u>X1-X2-X3-X4</u>                                                                   |
| Secondary Terminals        | <u>Terminals</u>                                                                     |
| Primary Taps               | N/A                                                                                  |
| Conductor Material         | Copper                                                                               |
| Temperatue Rise            | <u>115°C</u>                                                                         |
| Insuation Class            | 180°C (Class F)                                                                      |
| BIL (Insulation) Level     | <u>10kV</u>                                                                          |
| Efficiency (@35% Load) %   | N/A                                                                                  |
| Impedance Range            | <u>5.0 - 7.0%</u>                                                                    |
| Sound (db)                 | 40                                                                                   |
| Enclosure Type             | Core & Coil                                                                          |
| Enclosure Size             | See Core & Coil Chart                                                                |
| Finish/Colour              | N/A                                                                                  |
| Standards & Certifications | CSA Certified File No. LR34493, UL Listed File No. E110286, ISO 9001:2015 Registered |