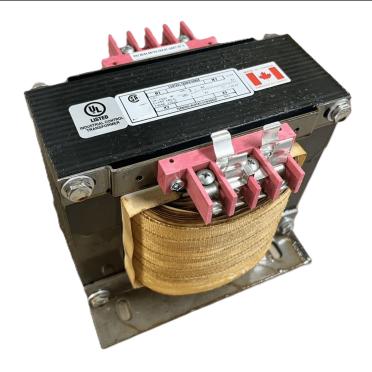

## 2000VA 480 VOLTS TO 240/480 VOLTS SINGLE PHASE CONTROL TRANSFORMER

\$669.76 CAD

Single Phase Control Transformer with a capacity of 2000VA, transforming 480 Volts to 240/480 Volts

**SKU:** CS2000H-L

**Categories:** Control Transformers

#### **SCHEMATIC/DIAGRAM AND DIMENSION PICTURES**

Single Phase Control Transformer with a capacity of 2000VA, transforming 480 Volts to 240/480 Volts