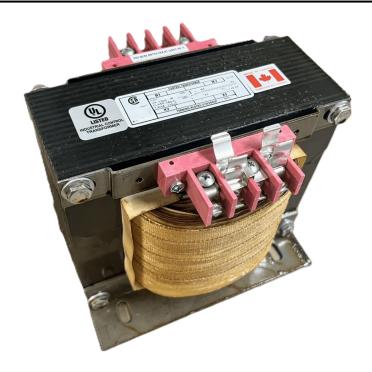

### 2000VA 480 VOLTS TO 240/480 VOLTS SINGLE PHASE CONTROL TRANSFORMER

\$669.76 CAD

Single Phase Control Transformer with a capacity of 2000VA, transforming 480 Volts to 240/480 Volts

**SKU:** CS2000H-L

**Categories:** Control Transformers

# 2000VA 480 VOLTS TO 240/480 VOLTS SINGLE PHASE CONTROL TRANSFORMER