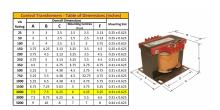

#### **SCHEMATIC/DIAGRAM AND DIMENSION PICTURES**

Single Phase Control Transformer with a capacity of 2000VA, transforming 480 Volts to 240/480 Volts