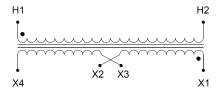

#### **SCHEMATIC/DIAGRAM AND DIMENSION PICTURES**

Single Phase Control Transformer with a capacity of 2000VA, transforming 480 Volts to 240/480 Volts

#### **PRODUCT SPECIFICATIONS**

| Weight                     | 70 lbs                                                                               |
|----------------------------|--------------------------------------------------------------------------------------|
| Phases                     | 1                                                                                    |
| Connection                 | 1Ph-CT-SD-SD                                                                         |
| Primary Voltage            | 480                                                                                  |
| Primary Max Current        | 4.17A                                                                                |
| Primary Markings           | H1-H2                                                                                |
| Primary Terminals          | <u>Terminals</u>                                                                     |
| Secondary Voltage          | 240/480                                                                              |
| Secondary Max Current      | 8.33A                                                                                |
| Secondary Markings         | <u>X1-X2-X3-X4</u>                                                                   |
| Secondary Terminals        | <u>Terminals</u>                                                                     |
| Primary Taps               | N/A                                                                                  |
| Conductor Material         | Copper                                                                               |
| Temperatue Rise            | <u>115°C</u>                                                                         |
| Insuation Class            | 180°C (Class F)                                                                      |
| BIL (Insulation) Level     | <u>10kV</u>                                                                          |
| Efficiency (@35% Load) %   | N/A                                                                                  |
| Impedance Range            | <u>5.0 - 7.0%</u>                                                                    |
| Sound (db)                 | 40                                                                                   |
| Enclosure Type             | Core & Coil                                                                          |
| Enclosure Size             | See Core & Coil Chart                                                                |
| Finish/Colour              | N/A                                                                                  |
| Standards & Certifications | CSA Certified File No. LR34493, UL Listed File No. E110286, ISO 9001:2015 Registered |