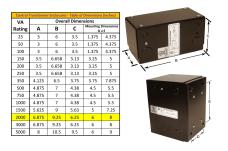

#### SCHEMATIC/DIAGRAM AND DIMENSION PICTURES

Single Phase Control Transformer with a capacity of 2000VA, transforming 480 Volts to 120 Volts

#### **PRODUCT SPECIFICATIONS**

| Weight                     | 8 lbs                                                                                |
|----------------------------|--------------------------------------------------------------------------------------|
| Phases                     | 1                                                                                    |
| Connection                 | 1Ph-CT-SS-SU                                                                         |
| Primary Voltage            | 480                                                                                  |
| Primary Max Current        | 4.17A                                                                                |
| Primary Markings           | H1-H2                                                                                |
| Primary Terminals          | Leads                                                                                |
| Secondary Voltage          | 120                                                                                  |
| Secondary Max Current      | 16.67A                                                                               |
| Secondary Markings         | <u>X1-X2</u>                                                                         |
| Secondary Terminals        | Leads                                                                                |
| Primary Taps               | N/A                                                                                  |
| Conductor Material         | Copper                                                                               |
| Temperatue Rise            | <u>115°C</u>                                                                         |
| Insuation Class            | 180°C (Class F)                                                                      |
| BIL (Insulation) Level     | <u>10kV</u>                                                                          |
| Efficiency (@35% Load) %   | N/A                                                                                  |
| Impedance Range            | <u>5.0 - 7.0%</u>                                                                    |
| Sound (db)                 | 40                                                                                   |
| Enclosure Type             | Type-1 Indoor                                                                        |
| Enclosure Size             | See Enclosure Chart                                                                  |
| Finish/Colour              | Semigloss - Black                                                                    |
| Standards & Certifications | CSA Certified File No. LR34493, UL Listed File No. E110286, ISO 9001:2015 Registered |