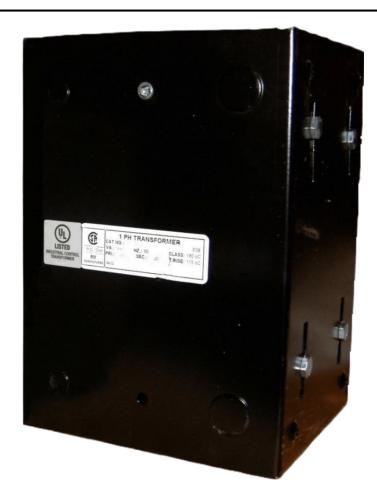

# 2000VA 480 VOLTS TO 120 VOLTS SINGLE PHASE CONTROL TRANSFORMER

\$470.47 USD

Single Phase Control Transformer with a capacity of 2000VA, transforming 480 Volts to 120 Volts

**SKU:** CE2000H-A

**Categories:** Control Transformers

#### SCHEMATIC/DIAGRAM AND DIMENSION PICTURES

Single Phase Control Transformer with a capacity of 2000VA, transforming 480 Volts to 120 Volts

#### **PRODUCT SPECIFICATIONS**

| Weight                     | 8 lbs                                                                                |
|----------------------------|--------------------------------------------------------------------------------------|
| Phases                     | 1                                                                                    |
| Connection                 | 1Ph-CT-SS-SU                                                                         |
| Primary Voltage            | 480                                                                                  |
| Primary Max Current        | 4.17A                                                                                |
| Primary Markings           | H1-H2                                                                                |
| Primary Terminals          | Leads                                                                                |
| Secondary Voltage          | 120                                                                                  |
| Secondary Max Current      | 16.67A                                                                               |
| Secondary Markings         | <u>X1-X2</u>                                                                         |
| Secondary Terminals        | Leads                                                                                |
| Primary Taps               | N/A                                                                                  |
| Conductor Material         | Copper                                                                               |
| Temperatue Rise            | <u>115°C</u>                                                                         |
| Insuation Class            | 180°C (Class F)                                                                      |
| BIL (Insulation) Level     | <u>10kV</u>                                                                          |
| Efficiency (@35% Load) %   | N/A                                                                                  |
| Impedance Range            | <u>5.0 - 7.0%</u>                                                                    |
| Sound (db)                 | 40                                                                                   |
| Enclosure Type             | Type-1 Indoor                                                                        |
| Enclosure Size             | See Enclosure Chart                                                                  |
| Finish/Colour              | Semigloss - Black                                                                    |
| Standards & Certifications | CSA Certified File No. LR34493, UL Listed File No. E110286, ISO 9001:2015 Registered |