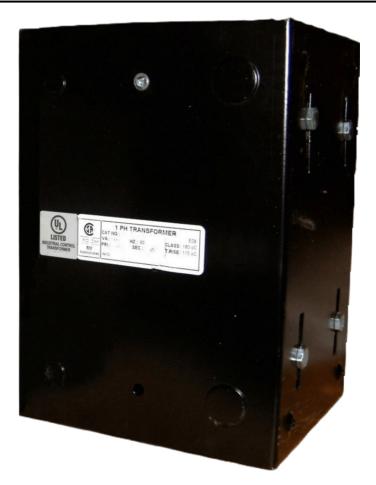

#### **PRODUCT SPECIFICATIONS**

| Weight                     | 8 lbs                                                                                                 |
|----------------------------|-------------------------------------------------------------------------------------------------------|
| Phases                     | 1                                                                                                     |
| Connection                 | 1Ph-CT-SS-SU                                                                                          |
| Primary Voltage            | <u>480</u>                                                                                            |
| Primary Max Current        | <u>4.17A</u>                                                                                          |
| Primary Markings           | <u>H1-H2</u>                                                                                          |
| Primary Terminals          | <u>Leads</u>                                                                                          |
| Secondary Voltage          | 120                                                                                                   |
| Secondary Max Current      | <u>16.67A</u>                                                                                         |
| Secondary Markings         | <u>X1-X2</u>                                                                                          |
| Secondary Terminals        | <u>Leads</u>                                                                                          |
| Primary Taps               | N/A                                                                                                   |
| Conductor Material         | <u>Copper</u>                                                                                         |
| Temperatue Rise            | <u>115°C</u>                                                                                          |
| Insuation Class            | <u>180°C (Class F)</u>                                                                                |
| BIL (Insulation) Level     | <u>10kV</u>                                                                                           |
| Efficiency (@35% Load) %   | <u>N/A</u>                                                                                            |
| Impedance Range            | <u>5.0 – 7.0%</u>                                                                                     |
| Sound (db)                 | <u>40</u>                                                                                             |
| Enclosure Type             | Type-1 Indoor                                                                                         |
| Enclosure Size             | See Enclosure Chart                                                                                   |
| Finish/Colour              | <u>Semigloss – Black</u>                                                                              |
| Standards & Certifications | <u>CSA Certified File No. LR34493, UL Listed File No. E110286, ISO 9001:2015</u><br><u>Registered</u> |