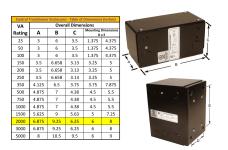

#### SCHEMATIC/DIAGRAM AND DIMENSION PICTURES

Single Phase Control Transformer with a capacity of 2000VA, transforming 480 Volts to 120 Volts

## **PRODUCT SPECIFICATIONS**

| Weight                     | 8 lbs                                                                                |
|----------------------------|--------------------------------------------------------------------------------------|
| Phases                     | 1                                                                                    |
| Connection                 | 1Ph-CT-SS-SU                                                                         |
| Primary Voltage            | 480                                                                                  |
| Primary Max Current        | 4.17A                                                                                |
| Primary Markings           | H1-H2                                                                                |
| Primary Terminals          | Leads                                                                                |
| Secondary Voltage          | 120                                                                                  |
| Secondary Max Current      | 16.67A                                                                               |
| Secondary Markings         | <u>X1-X2</u>                                                                         |
| Secondary Terminals        | Leads                                                                                |
| Primary Taps               | N/A                                                                                  |
| Conductor Material         | Copper                                                                               |
| Temperatue Rise            | <u>115°C</u>                                                                         |
| Insuation Class            | 180°C (Class F)                                                                      |
| BIL (Insulation) Level     | <u>10kV</u>                                                                          |
| Efficiency (@35% Load) %   | N/A                                                                                  |
| Impedance Range            | <u>5.0 - 7.0%</u>                                                                    |
| Sound (db)                 | 40                                                                                   |
| Enclosure Type             | Type-1 Indoor                                                                        |
| Enclosure Size             | See Enclosure Chart                                                                  |
| Finish/Colour              | Semigloss - Black                                                                    |
| Standards & Certifications | CSA Certified File No. LR34493, UL Listed File No. E110286, ISO 9001:2015 Registered |