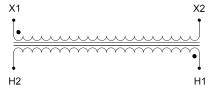

#### SCHEMATIC/DIAGRAM AND DIMENSION PICTURES

Single Phase Control Transformer with a capacity of 2000VA, transforming 480 Volts to 120 Volts

## **PRODUCT SPECIFICATIONS**

| Weight                     | 8 lbs                                                                                |
|----------------------------|--------------------------------------------------------------------------------------|
| Phases                     | 1                                                                                    |
| Connection                 | 1Ph-CT-SS-SU                                                                         |
| Primary Voltage            | 480                                                                                  |
| Primary Max Current        | 4.17A                                                                                |
| Primary Markings           | H1-H2                                                                                |
| Primary Terminals          | Leads                                                                                |
| Secondary Voltage          | 120                                                                                  |
| Secondary Max Current      | 16.67A                                                                               |
| Secondary Markings         | <u>X1-X2</u>                                                                         |
| Secondary Terminals        | Leads                                                                                |
| Primary Taps               | N/A                                                                                  |
| Conductor Material         | Copper                                                                               |
| Temperatue Rise            | <u>115°C</u>                                                                         |
| Insuation Class            | 180°C (Class F)                                                                      |
| BIL (Insulation) Level     | <u>10kV</u>                                                                          |
| Efficiency (@35% Load) %   | N/A                                                                                  |
| Impedance Range            | <u>5.0 - 7.0%</u>                                                                    |
| Sound (db)                 | 40                                                                                   |
| Enclosure Type             | Type-1 Indoor                                                                        |
| Enclosure Size             | See Enclosure Chart                                                                  |
| Finish/Colour              | Semigloss - Black                                                                    |
| Standards & Certifications | CSA Certified File No. LR34493, UL Listed File No. E110286, ISO 9001:2015 Registered |