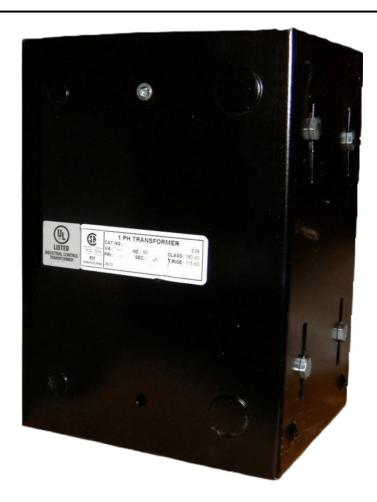

# 2000VA 480 VOLTS TO 120 VOLTS SINGLE PHASE CONTROL TRANSFORMER

\$638.82 CAD

Single Phase Control Transformer with a capacity of 2000VA, transforming 480 Volts to 120 Volts

**SKU:** CE2000H-A

**Categories:** Control Transformers

#### SCHEMATIC/DIAGRAM AND DIMENSION PICTURES

Single Phase Control Transformer with a capacity of 2000VA, transforming 480 Volts to 120 Volts

## **PRODUCT SPECIFICATIONS**

| Weight                     | 8 lbs                                                                                |
|----------------------------|--------------------------------------------------------------------------------------|
| Phases                     | 1                                                                                    |
| Connection                 | 1Ph-CT-SS-SU                                                                         |
| Primary Voltage            | 480                                                                                  |
| Primary Max Current        | 4.17A                                                                                |
| Primary Markings           | H1-H2                                                                                |
| Primary Terminals          | Leads                                                                                |
| Secondary Voltage          | 120                                                                                  |
| Secondary Max Current      | 16.67A                                                                               |
| Secondary Markings         | <u>X1-X2</u>                                                                         |
| Secondary Terminals        | Leads                                                                                |
| Primary Taps               | N/A                                                                                  |
| Conductor Material         | Copper                                                                               |
| Temperatue Rise            | <u>115°C</u>                                                                         |
| Insuation Class            | 180°C (Class F)                                                                      |
| BIL (Insulation) Level     | <u>10kV</u>                                                                          |
| Efficiency (@35% Load) %   | N/A                                                                                  |
| Impedance Range            | <u>5.0 - 7.0%</u>                                                                    |
| Sound (db)                 | 40                                                                                   |
| Enclosure Type             | Type-1 Indoor                                                                        |
| Enclosure Size             | See Enclosure Chart                                                                  |
| Finish/Colour              | Semigloss - Black                                                                    |
| Standards & Certifications | CSA Certified File No. LR34493, UL Listed File No. E110286, ISO 9001:2015 Registered |