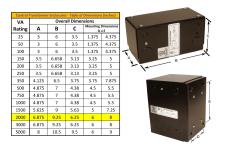

#### SCHEMATIC/DIAGRAM AND DIMENSION PICTURES

Single Phase Control Transformer with a capacity of 2000VA, transforming 480 Volts to 120 Volts