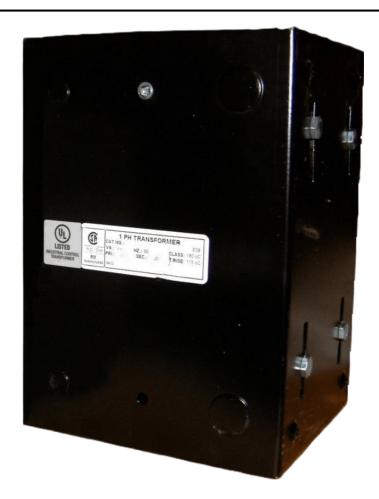

# 2000VA 480 VOLTS TO 120 VOLTS SINGLE PHASE CONTROL TRANSFORMER

\$638.82 CAD

Single Phase Control Transformer with a capacity of 2000VA, transforming 480 Volts to 120 Volts

**SKU:** CE2000H-A

**Categories:** Control Transformers

### **PRODUCT SPECIFICATIONS**

| Weight                     | 8 lbs                                                                                |
|----------------------------|--------------------------------------------------------------------------------------|
| Phases                     | 1                                                                                    |
| Connection                 | 1Ph-CT-SS-SU                                                                         |
| Primary Voltage            | 480                                                                                  |
| Primary Max Current        | 4.17A                                                                                |
| Primary Markings           | H1-H2                                                                                |
| Primary Terminals          | Leads                                                                                |
| Secondary Voltage          | 120                                                                                  |
| Secondary Max Current      | 16.67A                                                                               |
| Secondary Markings         | <u>X1-X2</u>                                                                         |
| Secondary Terminals        | Leads                                                                                |
| Primary Taps               | N/A                                                                                  |
| Conductor Material         | Copper                                                                               |
| Temperatue Rise            | <u>115°C</u>                                                                         |
| Insuation Class            | 180°C (Class F)                                                                      |
| BIL (Insulation) Level     | <u>10kV</u>                                                                          |
| Efficiency (@35% Load) %   | N/A                                                                                  |
| Impedance Range            | <u>5.0 - 7.0%</u>                                                                    |
| Sound (db)                 | 40                                                                                   |
| Enclosure Type             | Type-1 Indoor                                                                        |
| Enclosure Size             | See Enclosure Chart                                                                  |
| Finish/Colour              | Semigloss - Black                                                                    |
| Standards & Certifications | CSA Certified File No. LR34493, UL Listed File No. E110286, ISO 9001:2015 Registered |