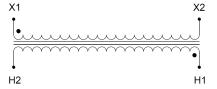

#### SCHEMATIC/DIAGRAM AND DIMENSION PICTURES

Single Phase Control Transformer with a capacity of 2000VA, transforming 480 Volts to 120 Volts

### **PRODUCT SPECIFICATIONS**

| Weight                     | 8 lbs                                                                                |
|----------------------------|--------------------------------------------------------------------------------------|
| Phases                     | 1                                                                                    |
| Connection                 | 1Ph-CT-SS-SU                                                                         |
| Primary Voltage            | 480                                                                                  |
| Primary Max Current        | 4.17A                                                                                |
| Primary Markings           | H1-H2                                                                                |
| Primary Terminals          | Leads                                                                                |
| Secondary Voltage          | 120                                                                                  |
| Secondary Max Current      | 16.67A                                                                               |
| Secondary Markings         | <u>X1-X2</u>                                                                         |
| Secondary Terminals        | Leads                                                                                |
| Primary Taps               | N/A                                                                                  |
| Conductor Material         | Copper                                                                               |
| Temperatue Rise            | <u>115°C</u>                                                                         |
| Insuation Class            | 180°C (Class F)                                                                      |
| BIL (Insulation) Level     | <u>10kV</u>                                                                          |
| Efficiency (@35% Load) %   | N/A                                                                                  |
| Impedance Range            | <u>5.0 - 7.0%</u>                                                                    |
| Sound (db)                 | 40                                                                                   |
| Enclosure Type             | Type-1 Indoor                                                                        |
| Enclosure Size             | See Enclosure Chart                                                                  |
| Finish/Colour              | Semigloss - Black                                                                    |
| Standards & Certifications | CSA Certified File No. LR34493, UL Listed File No. E110286, ISO 9001:2015 Registered |