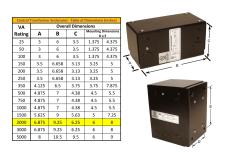

#### SCHEMATIC/DIAGRAM AND DIMENSION PICTURES

Single Phase Control Transformer with a capacity of 2000VA, transforming 480 Volts to 120 Volts