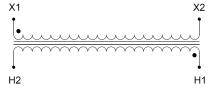

#### SCHEMATIC/DIAGRAM AND DIMENSION PICTURES

Single Phase Control Transformer with a capacity of 2000VA, transforming 480 Volts to 120 Volts

## **PRODUCT SPECIFICATIONS**

| Weight                     | 8 lbs                                                                                |
|----------------------------|--------------------------------------------------------------------------------------|
| Phases                     | 1                                                                                    |
| Connection                 | 1Ph-CT-SS-SU                                                                         |
| Primary Voltage            | 480                                                                                  |
| Primary Max Current        | 4.17A                                                                                |
| Primary Markings           | H1-H2                                                                                |
| Primary Terminals          | Leads                                                                                |
| Secondary Voltage          | 120                                                                                  |
| Secondary Max Current      | 16.67A                                                                               |
| Secondary Markings         | <u>X1-X2</u>                                                                         |
| Secondary Terminals        | Leads                                                                                |
| Primary Taps               | N/A                                                                                  |
| Conductor Material         | Copper                                                                               |
| Temperatue Rise            | <u>115°C</u>                                                                         |
| Insuation Class            | 180°C (Class F)                                                                      |
| BIL (Insulation) Level     | <u>10kV</u>                                                                          |
| Efficiency (@35% Load) %   | N/A                                                                                  |
| Impedance Range            | <u>5.0 - 7.0%</u>                                                                    |
| Sound (db)                 | 40                                                                                   |
| Enclosure Type             | Type-1 Indoor                                                                        |
| Enclosure Size             | See Enclosure Chart                                                                  |
| Finish/Colour              | Semigloss - Black                                                                    |
| Standards & Certifications | CSA Certified File No. LR34493, UL Listed File No. E110286, ISO 9001:2015 Registered |