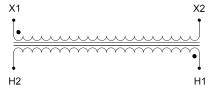

#### SCHEMATIC/DIAGRAM AND DIMENSION PICTURES

Single Phase Control Transformer with a capacity of 2000VA, transforming 480 Volts to 120 Volts

#### PRODUCT SPECIFICATIONS

| PRODUCT SPECIFICATIONS     |                                                                                      |
|----------------------------|--------------------------------------------------------------------------------------|
| Weight                     | 8 lbs                                                                                |
| Phases                     | 1                                                                                    |
| Connection                 | 1Ph-CT-SS-SU                                                                         |
| Primary Voltage            | 480                                                                                  |
| Primary Max Current        | 4.17A                                                                                |
| Primary Markings           | H1-H2                                                                                |
| Primary Terminals          | <u>Leads</u>                                                                         |
| Secondary Voltage          | 120                                                                                  |
| Secondary Max Current      | 16.67A                                                                               |
| Secondary Markings         | <u>X1-X2</u>                                                                         |
| Secondary Terminals        | <u>Leads</u>                                                                         |
| Primary Taps               | N/A                                                                                  |
| Conductor Material         | <u>Copper</u>                                                                        |
| Temperatue Rise            | <u>115°C</u>                                                                         |
| Insuation Class            | 180°C (Class F)                                                                      |
| BIL (Insulation) Level     | <u>10kV</u>                                                                          |
| Efficiency (@35% Load) %   | N/A                                                                                  |
| Impedance Range            | <u>5.0 - 7.0%</u>                                                                    |
| Sound (db)                 | 40                                                                                   |
| Enclosure Type             | Type-1 Indoor                                                                        |
| Enclosure Size             | See Enclosure Chart                                                                  |
| Finish/Colour              | Semigloss - Black                                                                    |
| Standards & Certifications | CSA Certified File No. LR34493, UL Listed File No. E110286, ISO 9001:2015 Registered |