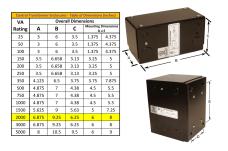

#### SCHEMATIC/DIAGRAM AND DIMENSION PICTURES

Single Phase Control Transformer with a capacity of 2000VA, transforming 480 Volts to 120 Volts

#### PRODUCT SPECIFICATIONS

| PRODUCT SPECIFICATIONS     |                                                                                      |
|----------------------------|--------------------------------------------------------------------------------------|
| Weight                     | 8 lbs                                                                                |
| Phases                     | 1                                                                                    |
| Connection                 | 1Ph-CT-SS-SU                                                                         |
| Primary Voltage            | 480                                                                                  |
| Primary Max Current        | 4.17A                                                                                |
| Primary Markings           | H1-H2                                                                                |
| Primary Terminals          | <u>Leads</u>                                                                         |
| Secondary Voltage          | 120                                                                                  |
| Secondary Max Current      | 16.67A                                                                               |
| Secondary Markings         | <u>X1-X2</u>                                                                         |
| Secondary Terminals        | <u>Leads</u>                                                                         |
| Primary Taps               | N/A                                                                                  |
| Conductor Material         | <u>Copper</u>                                                                        |
| Temperatue Rise            | <u>115°C</u>                                                                         |
| Insuation Class            | 180°C (Class F)                                                                      |
| BIL (Insulation) Level     | <u>10kV</u>                                                                          |
| Efficiency (@35% Load) %   | N/A                                                                                  |
| Impedance Range            | <u>5.0 - 7.0%</u>                                                                    |
| Sound (db)                 | 40                                                                                   |
| Enclosure Type             | Type-1 Indoor                                                                        |
| Enclosure Size             | See Enclosure Chart                                                                  |
| Finish/Colour              | Semigloss - Black                                                                    |
| Standards & Certifications | CSA Certified File No. LR34493, UL Listed File No. E110286, ISO 9001:2015 Registered |