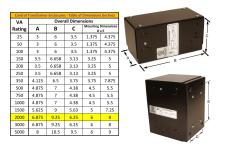

#### SCHEMATIC/DIAGRAM AND DIMENSION PICTURES

Single Phase Control Transformer with a capacity of 2000VA, transforming 480 Volts to 120 Volts