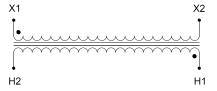

#### SCHEMATIC/DIAGRAM AND DIMENSION PICTURES

Single Phase Control Transformer with a capacity of 2000VA, transforming 480 Volts to 120 Volts

#### **PRODUCT SPECIFICATIONS**

| Weight                     | 8 lbs                                                                                |
|----------------------------|--------------------------------------------------------------------------------------|
| Phases                     | 1                                                                                    |
| Connection                 | 1Ph-CT-SS-SU                                                                         |
| Primary Voltage            | 480                                                                                  |
| Primary Max Current        | 4.17A                                                                                |
| Primary Markings           | H1-H2                                                                                |
| Primary Terminals          | Leads                                                                                |
| Secondary Voltage          | 120                                                                                  |
| Secondary Max Current      | 16.67A                                                                               |
| Secondary Markings         | <u>X1-X2</u>                                                                         |
| Secondary Terminals        | Leads                                                                                |
| Primary Taps               | N/A                                                                                  |
| Conductor Material         | Copper                                                                               |
| Temperatue Rise            | <u>115°C</u>                                                                         |
| Insuation Class            | 180°C (Class F)                                                                      |
| BIL (Insulation) Level     | <u>10kV</u>                                                                          |
| Efficiency (@35% Load) %   | N/A                                                                                  |
| Impedance Range            | <u>5.0 - 7.0%</u>                                                                    |
| Sound (db)                 | 40                                                                                   |
| Enclosure Type             | Type-1 Indoor                                                                        |
| Enclosure Size             | See Enclosure Chart                                                                  |
| Finish/Colour              | Semigloss - Black                                                                    |
| Standards & Certifications | CSA Certified File No. LR34493, UL Listed File No. E110286, ISO 9001:2015 Registered |