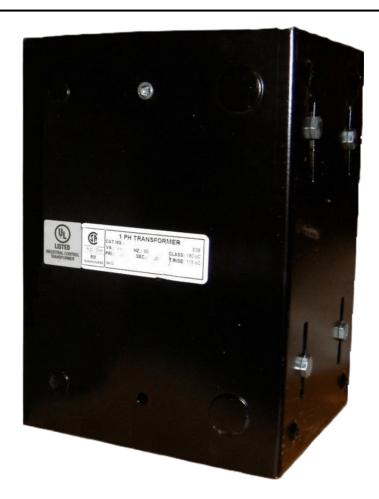

# 2000VA 480 VOLTS TO 120 VOLTS SINGLE PHASE CONTROL TRANSFORMER

\$638.82 CAD

Single Phase Control Transformer with a capacity of 2000VA, transforming 480 Volts to 120 Volts

**SKU:** CE2000H-A

**Categories:** Control Transformers

#### **PRODUCT SPECIFICATIONS**

| Weight                     | 8 lbs                                                                                |
|----------------------------|--------------------------------------------------------------------------------------|
| Phases                     | 1                                                                                    |
| Connection                 | 1Ph-CT-SS-SU                                                                         |
| Primary Voltage            | 480                                                                                  |
| Primary Max Current        | 4.17A                                                                                |
| Primary Markings           | H1-H2                                                                                |
| Primary Terminals          | Leads                                                                                |
| Secondary Voltage          | 120                                                                                  |
| Secondary Max Current      | 16.67A                                                                               |
| Secondary Markings         | <u>X1-X2</u>                                                                         |
| Secondary Terminals        | Leads                                                                                |
| Primary Taps               | N/A                                                                                  |
| Conductor Material         | Copper                                                                               |
| Temperatue Rise            | <u>115°C</u>                                                                         |
| Insuation Class            | 180°C (Class F)                                                                      |
| BIL (Insulation) Level     | <u>10kV</u>                                                                          |
| Efficiency (@35% Load) %   | N/A                                                                                  |
| Impedance Range            | <u>5.0 - 7.0%</u>                                                                    |
| Sound (db)                 | 40                                                                                   |
| Enclosure Type             | Type-1 Indoor                                                                        |
| Enclosure Size             | See Enclosure Chart                                                                  |
| Finish/Colour              | Semigloss - Black                                                                    |
| Standards & Certifications | CSA Certified File No. LR34493, UL Listed File No. E110286, ISO 9001:2015 Registered |