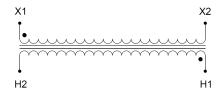

#### SCHEMATIC/DIAGRAM AND DIMENSION PICTURES

Single Phase Control Transformer with a capacity of 2000VA, transforming 480 Volts to 120 Volts

**OFFICIAL QUOTE** 

#### **PRODUCT SPECIFICATIONS**

| Weight                     | 8 lbs                                                                                                 |
|----------------------------|-------------------------------------------------------------------------------------------------------|
| Phases                     | 1                                                                                                     |
| Connection                 | 1Ph-CT-SS-SU                                                                                          |
| Primary Voltage            | <u>480</u>                                                                                            |
| Primary Max Current        | <u>4.17A</u>                                                                                          |
| Primary Markings           | <u>H1-H2</u>                                                                                          |
| Primary Terminals          | <u>Leads</u>                                                                                          |
| Secondary Voltage          | 120                                                                                                   |
| Secondary Max Current      | <u>16.67A</u>                                                                                         |
| Secondary Markings         | <u>X1-X2</u>                                                                                          |
| Secondary Terminals        | <u>Leads</u>                                                                                          |
| Primary Taps               | N/A                                                                                                   |
| Conductor Material         | <u>Copper</u>                                                                                         |
| Temperatue Rise            | <u>115°C</u>                                                                                          |
| Insuation Class            | <u>180°C (Class F)</u>                                                                                |
| BIL (Insulation) Level     | <u>10kV</u>                                                                                           |
| Efficiency (@35% Load) %   | <u>N/A</u>                                                                                            |
| Impedance Range            | <u>5.0 – 7.0%</u>                                                                                     |
| Sound (db)                 | <u>40</u>                                                                                             |
| Enclosure Type             | Type-1 Indoor                                                                                         |
| Enclosure Size             | See Enclosure Chart                                                                                   |
| Finish/Colour              | <u>Semigloss – Black</u>                                                                              |
| Standards & Certifications | <u>CSA Certified File No. LR34493, UL Listed File No. E110286, ISO 9001:2015</u><br><u>Registered</u> |