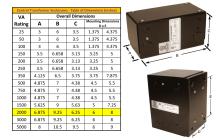

#### SCHEMATIC/DIAGRAM AND DIMENSION PICTURES

Single Phase Control Transformer with a capacity of 2000VA, transforming 480 Volts to 120 Volts

**OFFICIAL QUOTE** 

#### **PRODUCT SPECIFICATIONS**

| Weight                     | 8 lbs                                                                                                 |
|----------------------------|-------------------------------------------------------------------------------------------------------|
| Phases                     | 1                                                                                                     |
| Connection                 | 1Ph-CT-SS-SU                                                                                          |
| Primary Voltage            | <u>480</u>                                                                                            |
| Primary Max Current        | <u>4.17A</u>                                                                                          |
| Primary Markings           | <u>H1-H2</u>                                                                                          |
| Primary Terminals          | <u>Leads</u>                                                                                          |
| Secondary Voltage          | 120                                                                                                   |
| Secondary Max Current      | <u>16.67A</u>                                                                                         |
| Secondary Markings         | <u>X1-X2</u>                                                                                          |
| Secondary Terminals        | <u>Leads</u>                                                                                          |
| Primary Taps               | N/A                                                                                                   |
| Conductor Material         | <u>Copper</u>                                                                                         |
| Temperatue Rise            | <u>115°C</u>                                                                                          |
| Insuation Class            | <u>180°C (Class F)</u>                                                                                |
| BIL (Insulation) Level     | <u>10kV</u>                                                                                           |
| Efficiency (@35% Load) %   | <u>N/A</u>                                                                                            |
| Impedance Range            | <u>5.0 – 7.0%</u>                                                                                     |
| Sound (db)                 | <u>40</u>                                                                                             |
| Enclosure Type             | Type-1 Indoor                                                                                         |
| Enclosure Size             | See Enclosure Chart                                                                                   |
| Finish/Colour              | <u>Semigloss – Black</u>                                                                              |
| Standards & Certifications | <u>CSA Certified File No. LR34493, UL Listed File No. E110286, ISO 9001:2015</u><br><u>Registered</u> |