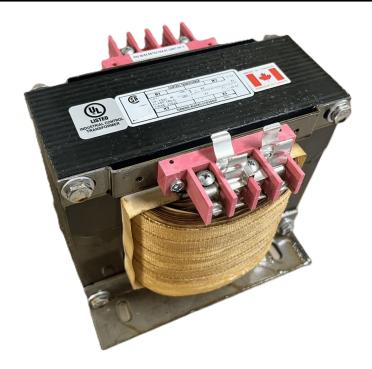

### \$637.00 CAD

Single Phase Control Transformer with a capacity of 2000VA, transforming 480 Volts to 120 Volts

**SKU:** CS2000H-A

**Categories:** Control Transformers

#### **SCHEMATIC/DIAGRAM AND DIMENSION PICTURES**

Single Phase Control Transformer with a capacity of 2000VA, transforming 480 Volts to 120 Volts