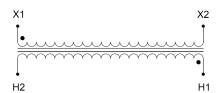

#### **SCHEMATIC/DIAGRAM AND DIMENSION PICTURES**

Single Phase Control Transformer with a capacity of 2000VA, transforming 480 Volts to 120 Volts

#### **PRODUCT SPECIFICATIONS**

| Weight                     | 70 lbs                                                                               |
|----------------------------|--------------------------------------------------------------------------------------|
| Phases                     | 1                                                                                    |
| Connection                 | 1Ph-CT-SS-SU                                                                         |
| Primary Voltage            | 480                                                                                  |
| Primary Max Current        | 4.17A                                                                                |
| Primary Markings           | H1-H2                                                                                |
| Primary Terminals          | <u>Terminals</u>                                                                     |
| Secondary Voltage          | 120                                                                                  |
| Secondary Max Current      | 16.67A                                                                               |
| Secondary Markings         | <u>X1-X2</u>                                                                         |
| Secondary Terminals        | <u>Terminals</u>                                                                     |
| Primary Taps               | N/A                                                                                  |
| Conductor Material         | Copper                                                                               |
| Temperatue Rise            | 115°C                                                                                |
| Insuation Class            | 180°C (Class F)                                                                      |
| BIL (Insulation) Level     | <u>10kV</u>                                                                          |
| Efficiency (@35% Load) %   | N/A                                                                                  |
| Impedance Range            | 5.0 - 7.0%                                                                           |
| Sound (db)                 | 40                                                                                   |
| Enclosure Type             | Core & Coil                                                                          |
| Enclosure Size             | See Core & Coil Chart                                                                |
| Finish/Colour              | N/A                                                                                  |
| Standards & Certifications | CSA Certified File No. LR34493, UL Listed File No. E110286, ISO 9001:2015 Registered |