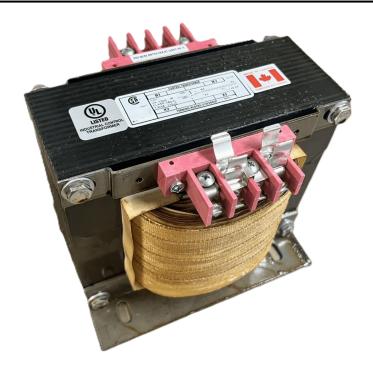

# 2000VA 480 VOLTS TO 120 VOLTS SINGLE PHASE CONTROL TRANSFORMER

\$637.00 CAD

Single Phase Control Transformer with a capacity of 2000VA, transforming 480 Volts to 120 Volts

**SKU:** CS2000H-A

**Categories:** Control Transformers

#### **PRODUCT SPECIFICATIONS**

| PRODUCT SPECIFICATIONS     |                                                                                      |
|----------------------------|--------------------------------------------------------------------------------------|
| Weight                     | 70 lbs                                                                               |
| Phases                     | 1                                                                                    |
| Connection                 | 1Ph-CT-SS-SU                                                                         |
| Primary Voltage            | 480                                                                                  |
| Primary Max Current        | <u>4.17A</u>                                                                         |
| Primary Markings           | <u>H1-H2</u>                                                                         |
| Primary Terminals          | <u>Terminals</u>                                                                     |
| Secondary Voltage          | 120                                                                                  |
| Secondary Max Current      | 16.67A                                                                               |
| Secondary Markings         | <u>X1-X2</u>                                                                         |
| Secondary Terminals        | <u>Terminals</u>                                                                     |
| Primary Taps               | N/A                                                                                  |
| Conductor Material         | Copper                                                                               |
| Temperatue Rise            | <u>115°C</u>                                                                         |
| Insuation Class            | 180°C (Class F)                                                                      |
| BIL (Insulation) Level     | <u>10kV</u>                                                                          |
| Efficiency (@35% Load) %   | N/A                                                                                  |
| Impedance Range            | <u>5.0 - 7.0%</u>                                                                    |
| Sound (db)                 | 40                                                                                   |
| Enclosure Type             | Core & Coil                                                                          |
| Enclosure Size             | See Core & Coil Chart                                                                |
| Finish/Colour              | N/A                                                                                  |
| Standards & Certifications | CSA Certified File No. LR34493, UL Listed File No. E110286, ISO 9001:2015 Registered |