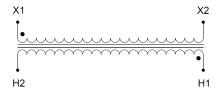

#### **SCHEMATIC/DIAGRAM AND DIMENSION PICTURES**

Single Phase Control Transformer with a capacity of 2000VA, transforming 480 Volts to 120 Volts

#### **PRODUCT SPECIFICATIONS**

| PRODUCT SPECIFICATIONS     |                                                                                      |
|----------------------------|--------------------------------------------------------------------------------------|
| Weight                     | 70 lbs                                                                               |
| Phases                     | 1                                                                                    |
| Connection                 | 1Ph-CT-SS-SU                                                                         |
| Primary Voltage            | 480                                                                                  |
| Primary Max Current        | <u>4.17A</u>                                                                         |
| Primary Markings           | <u>H1-H2</u>                                                                         |
| Primary Terminals          | <u>Terminals</u>                                                                     |
| Secondary Voltage          | 120                                                                                  |
| Secondary Max Current      | 16.67A                                                                               |
| Secondary Markings         | <u>X1-X2</u>                                                                         |
| Secondary Terminals        | <u>Terminals</u>                                                                     |
| Primary Taps               | N/A                                                                                  |
| Conductor Material         | Copper                                                                               |
| Temperatue Rise            | <u>115°C</u>                                                                         |
| Insuation Class            | 180°C (Class F)                                                                      |
| BIL (Insulation) Level     | <u>10kV</u>                                                                          |
| Efficiency (@35% Load) %   | N/A                                                                                  |
| Impedance Range            | <u>5.0 - 7.0%</u>                                                                    |
| Sound (db)                 | 40                                                                                   |
| Enclosure Type             | Core & Coil                                                                          |
| Enclosure Size             | See Core & Coil Chart                                                                |
| Finish/Colour              | N/A                                                                                  |
| Standards & Certifications | CSA Certified File No. LR34493, UL Listed File No. E110286, ISO 9001:2015 Registered |