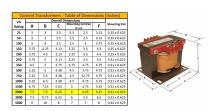

#### **SCHEMATIC/DIAGRAM AND DIMENSION PICTURES**

Single Phase Control Transformer with a capacity of 2000VA, transforming 480 Volts to 120 Volts

#### **PRODUCT SPECIFICATIONS**

| PRODUCT SPECIFICATIONS     |                                                                                      |
|----------------------------|--------------------------------------------------------------------------------------|
| Weight                     | 70 lbs                                                                               |
| Phases                     | 1                                                                                    |
| Connection                 | 1Ph-CT-SS-SU                                                                         |
| Primary Voltage            | 480                                                                                  |
| Primary Max Current        | <u>4.17A</u>                                                                         |
| Primary Markings           | <u>H1-H2</u>                                                                         |
| Primary Terminals          | <u>Terminals</u>                                                                     |
| Secondary Voltage          | 120                                                                                  |
| Secondary Max Current      | 16.67A                                                                               |
| Secondary Markings         | <u>X1-X2</u>                                                                         |
| Secondary Terminals        | <u>Terminals</u>                                                                     |
| Primary Taps               | N/A                                                                                  |
| Conductor Material         | Copper                                                                               |
| Temperatue Rise            | <u>115°C</u>                                                                         |
| Insuation Class            | 180°C (Class F)                                                                      |
| BIL (Insulation) Level     | <u>10kV</u>                                                                          |
| Efficiency (@35% Load) %   | N/A                                                                                  |
| Impedance Range            | <u>5.0 - 7.0%</u>                                                                    |
| Sound (db)                 | 40                                                                                   |
| Enclosure Type             | Core & Coil                                                                          |
| Enclosure Size             | See Core & Coil Chart                                                                |
| Finish/Colour              | N/A                                                                                  |
| Standards & Certifications | CSA Certified File No. LR34493, UL Listed File No. E110286, ISO 9001:2015 Registered |