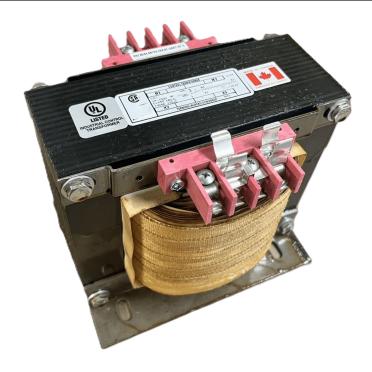

# 2000VA 480 VOLTS TO 120 VOLTS SINGLE PHASE CONTROL TRANSFORMER

\$637.00 CAD

Single Phase Control Transformer with a capacity of 2000VA, transforming 480 Volts to 120 Volts

**SKU:** CS2000H-A

**Categories:** Control Transformers

#### **PRODUCT SPECIFICATIONS**

| PRODUCT SPECIFICATIONS     |                                                                                      |
|----------------------------|--------------------------------------------------------------------------------------|
| Weight                     | 70 lbs                                                                               |
| Phases                     | 1                                                                                    |
| Connection                 | 1Ph-CT-SS-SU                                                                         |
| Primary Voltage            | 480                                                                                  |
| Primary Max Current        | 4.17A                                                                                |
| Primary Markings           | <u>H1-H2</u>                                                                         |
| Primary Terminals          | <u>Terminals</u>                                                                     |
| Secondary Voltage          | 120                                                                                  |
| Secondary Max Current      | 16.67A                                                                               |
| Secondary Markings         | <u>X1-X2</u>                                                                         |
| Secondary Terminals        | <u>Terminals</u>                                                                     |
| Primary Taps               | N/A                                                                                  |
| Conductor Material         | Copper                                                                               |
| Temperatue Rise            | <u>115°C</u>                                                                         |
| Insuation Class            | 180°C (Class F)                                                                      |
| BIL (Insulation) Level     | <u>10kV</u>                                                                          |
| Efficiency (@35% Load) %   | N/A                                                                                  |
| Impedance Range            | <u>5.0 – 7.0%</u>                                                                    |
| Sound (db)                 | 40                                                                                   |
| Enclosure Type             | Core & Coil                                                                          |
| Enclosure Size             | See Core & Coil Chart                                                                |
| Finish/Colour              | N/A                                                                                  |
| Standards & Certifications | CSA Certified File No. LR34493, UL Listed File No. E110286, ISO 9001:2015 Registered |