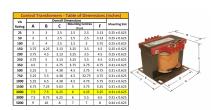

#### **SCHEMATIC/DIAGRAM AND DIMENSION PICTURES**

Single Phase Control Transformer with a capacity of 2000VA, transforming 480 Volts to 120 Volts