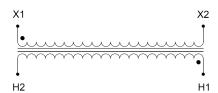

#### **SCHEMATIC/DIAGRAM AND DIMENSION PICTURES**

Single Phase Control Transformer with a capacity of 2000VA, transforming 480 Volts to 120 Volts

#### **PRODUCT SPECIFICATIONS**

| PRODUCT SPECIFICATIONS     |                                                                                      |
|----------------------------|--------------------------------------------------------------------------------------|
| Weight                     | 70 lbs                                                                               |
| Phases                     | 1                                                                                    |
| Connection                 | 1Ph-CT-SS-SU                                                                         |
| Primary Voltage            | 480                                                                                  |
| Primary Max Current        | 4.17A                                                                                |
| Primary Markings           | <u>H1-H2</u>                                                                         |
| Primary Terminals          | <u>Terminals</u>                                                                     |
| Secondary Voltage          | 120                                                                                  |
| Secondary Max Current      | 16.67A                                                                               |
| Secondary Markings         | <u>X1-X2</u>                                                                         |
| Secondary Terminals        | <u>Terminals</u>                                                                     |
| Primary Taps               | N/A                                                                                  |
| Conductor Material         | Copper                                                                               |
| Temperatue Rise            | <u>115°C</u>                                                                         |
| Insuation Class            | 180°C (Class F)                                                                      |
| BIL (Insulation) Level     | <u>10kV</u>                                                                          |
| Efficiency (@35% Load) %   | N/A                                                                                  |
| Impedance Range            | <u>5.0 – 7.0%</u>                                                                    |
| Sound (db)                 | 40                                                                                   |
| Enclosure Type             | Core & Coil                                                                          |
| Enclosure Size             | See Core & Coil Chart                                                                |
| Finish/Colour              | N/A                                                                                  |
| Standards & Certifications | CSA Certified File No. LR34493, UL Listed File No. E110286, ISO 9001:2015 Registered |