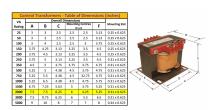

#### **SCHEMATIC/DIAGRAM AND DIMENSION PICTURES**

Single Phase Control Transformer with a capacity of 2000VA, transforming 480 Volts to 120 Volts

#### **PRODUCT SPECIFICATIONS**

| Weight                     | 70 lbs                                                                               |
|----------------------------|--------------------------------------------------------------------------------------|
| Phases                     | 1                                                                                    |
| Connection                 | 1Ph-CT-SS-SU                                                                         |
| Primary Voltage            | 480                                                                                  |
| Primary Max Current        | 4.17A                                                                                |
| Primary Markings           | H1-H2                                                                                |
| Primary Terminals          | <u>Terminals</u>                                                                     |
| Secondary Voltage          | 120                                                                                  |
| Secondary Max Current      | 16.67A                                                                               |
| Secondary Markings         | <u>X1-X2</u>                                                                         |
| Secondary Terminals        | <u>Terminals</u>                                                                     |
| Primary Taps               | N/A                                                                                  |
| Conductor Material         | Copper                                                                               |
| Temperatue Rise            | 115°C                                                                                |
| Insuation Class            | 180°C (Class F)                                                                      |
| BIL (Insulation) Level     | <u>10kV</u>                                                                          |
| Efficiency (@35% Load) %   | N/A                                                                                  |
| Impedance Range            | 5.0 - 7.0%                                                                           |
| Sound (db)                 | 40                                                                                   |
| Enclosure Type             | Core & Coil                                                                          |
| Enclosure Size             | See Core & Coil Chart                                                                |
| Finish/Colour              | N/A                                                                                  |
| Standards & Certifications | CSA Certified File No. LR34493, UL Listed File No. E110286, ISO 9001:2015 Registered |