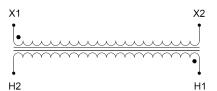

#### **SCHEMATIC/DIAGRAM AND DIMENSION PICTURES**

Single Phase Control Transformer with a capacity of 2000VA, transforming 480 Volts to 120 Volts

#### **PRODUCT SPECIFICATIONS**

| Weight                     | 70 lbs                                                                               |
|----------------------------|--------------------------------------------------------------------------------------|
| Phases                     | 1                                                                                    |
| Connection                 | 1Ph-CT-SS-SU                                                                         |
| Primary Voltage            | 480                                                                                  |
| Primary Max Current        | 4.17A                                                                                |
| Primary Markings           | H1-H2                                                                                |
| Primary Terminals          | <u>Terminals</u>                                                                     |
| Secondary Voltage          | 120                                                                                  |
| Secondary Max Current      | 16.67A                                                                               |
| Secondary Markings         | <u>X1-X2</u>                                                                         |
| Secondary Terminals        | <u>Terminals</u>                                                                     |
| Primary Taps               | N/A                                                                                  |
| Conductor Material         | Copper                                                                               |
| Temperatue Rise            | 115°C                                                                                |
| Insuation Class            | 180°C (Class F)                                                                      |
| BIL (Insulation) Level     | <u>10kV</u>                                                                          |
| Efficiency (@35% Load) %   | N/A                                                                                  |
| Impedance Range            | 5.0 - 7.0%                                                                           |
| Sound (db)                 | 40                                                                                   |
| Enclosure Type             | Core & Coil                                                                          |
| Enclosure Size             | See Core & Coil Chart                                                                |
| Finish/Colour              | N/A                                                                                  |
| Standards & Certifications | CSA Certified File No. LR34493, UL Listed File No. E110286, ISO 9001:2015 Registered |