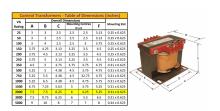

#### **SCHEMATIC/DIAGRAM AND DIMENSION PICTURES**

Single Phase Control Transformer with a capacity of 2000VA, transforming 480 Volts to 120 Volts

#### **PRODUCT SPECIFICATIONS**

| PRODUCT SPECIFICATIONS     |                                                                                      |
|----------------------------|--------------------------------------------------------------------------------------|
| Weight                     | 70 lbs                                                                               |
| Phases                     | 1                                                                                    |
| Connection                 | 1Ph-CT-SS-SU                                                                         |
| Primary Voltage            | 480                                                                                  |
| Primary Max Current        | <u>4.17A</u>                                                                         |
| Primary Markings           | <u>H1-H2</u>                                                                         |
| Primary Terminals          | <u>Terminals</u>                                                                     |
| Secondary Voltage          | 120                                                                                  |
| Secondary Max Current      | 16.67A                                                                               |
| Secondary Markings         | <u>X1-X2</u>                                                                         |
| Secondary Terminals        | <u>Terminals</u>                                                                     |
| Primary Taps               | N/A                                                                                  |
| Conductor Material         | Copper                                                                               |
| Temperatue Rise            | <u>115°C</u>                                                                         |
| Insuation Class            | 180°C (Class F)                                                                      |
| BIL (Insulation) Level     | <u>10kV</u>                                                                          |
| Efficiency (@35% Load) %   | N/A                                                                                  |
| Impedance Range            | <u>5.0 - 7.0%</u>                                                                    |
| Sound (db)                 | 40                                                                                   |
| Enclosure Type             | Core & Coil                                                                          |
| Enclosure Size             | See Core & Coil Chart                                                                |
| Finish/Colour              | N/A                                                                                  |
| Standards & Certifications | CSA Certified File No. LR34493, UL Listed File No. E110286, ISO 9001:2015 Registered |