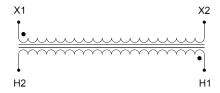

#### **SCHEMATIC/DIAGRAM AND DIMENSION PICTURES**

Single Phase Control Transformer with a capacity of 2000VA, transforming 480 Volts to 120 Volts

#### **PRODUCT SPECIFICATIONS**

| PRODUCT SPECIFICATIONS     |                                                                                      |
|----------------------------|--------------------------------------------------------------------------------------|
| Weight                     | 70 lbs                                                                               |
| Phases                     | 1                                                                                    |
| Connection                 | 1Ph-CT-SS-SU                                                                         |
| Primary Voltage            | 480                                                                                  |
| Primary Max Current        | <u>4.17A</u>                                                                         |
| Primary Markings           | <u>H1-H2</u>                                                                         |
| Primary Terminals          | <u>Terminals</u>                                                                     |
| Secondary Voltage          | 120                                                                                  |
| Secondary Max Current      | 16.67A                                                                               |
| Secondary Markings         | <u>X1-X2</u>                                                                         |
| Secondary Terminals        | <u>Terminals</u>                                                                     |
| Primary Taps               | N/A                                                                                  |
| Conductor Material         | Copper                                                                               |
| Temperatue Rise            | <u>115°C</u>                                                                         |
| Insuation Class            | 180°C (Class F)                                                                      |
| BIL (Insulation) Level     | <u>10kV</u>                                                                          |
| Efficiency (@35% Load) %   | N/A                                                                                  |
| Impedance Range            | <u>5.0 - 7.0%</u>                                                                    |
| Sound (db)                 | 40                                                                                   |
| Enclosure Type             | Core & Coil                                                                          |
| Enclosure Size             | See Core & Coil Chart                                                                |
| Finish/Colour              | N/A                                                                                  |
| Standards & Certifications | CSA Certified File No. LR34493, UL Listed File No. E110286, ISO 9001:2015 Registered |