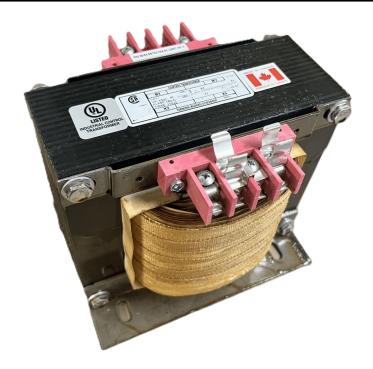

### \$637.00 CAD

Single Phase Control Transformer with a capacity of 2000VA, transforming 480 Volts to 120 Volts

**SKU:** CS2000H-A

**Categories:** Control Transformers

#### **SCHEMATIC/DIAGRAM AND DIMENSION PICTURES**

Single Phase Control Transformer with a capacity of 2000VA, transforming 480 Volts to 120 Volts