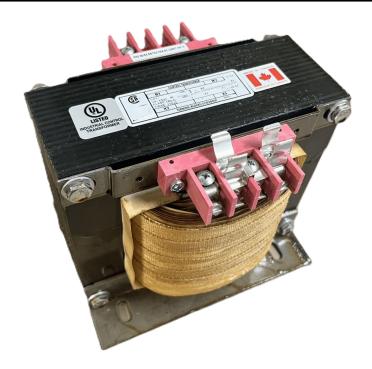

#### 2000VA 480 VOLTS TO 120 VOLTS SINGLE PHASE CONTROL TRANSFORMER

# 2000VA 480 VOLTS TO 120 VOLTS SINGLE PHASE CONTROL TRANSFORMER

### \$637.00 CAD

Single Phase Control Transformer with a capacity of 2000VA, transforming 480 Volts to 120 Volts

**SKU:** CS2000H-A

**Categories:** Control Transformers