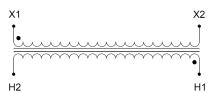

#### **SCHEMATIC/DIAGRAM AND DIMENSION PICTURES**

Single Phase Control Transformer with a capacity of 2000VA, transforming 480 Volts to 120 Volts

#### **PRODUCT SPECIFICATIONS**

| PRODUCT SPECIFICATIONS     |                                                                                      |
|----------------------------|--------------------------------------------------------------------------------------|
| Weight                     | 70 lbs                                                                               |
| Phases                     | 1                                                                                    |
| Connection                 | 1Ph-CT-SS-SU                                                                         |
| Primary Voltage            | 480                                                                                  |
| Primary Max Current        | <u>4.17A</u>                                                                         |
| Primary Markings           | <u>H1-H2</u>                                                                         |
| Primary Terminals          | <u>Terminals</u>                                                                     |
| Secondary Voltage          | 120                                                                                  |
| Secondary Max Current      | 16.67A                                                                               |
| Secondary Markings         | <u>X1-X2</u>                                                                         |
| Secondary Terminals        | <u>Terminals</u>                                                                     |
| Primary Taps               | N/A                                                                                  |
| Conductor Material         | Copper                                                                               |
| Temperatue Rise            | <u>115°C</u>                                                                         |
| Insuation Class            | 180°C (Class F)                                                                      |
| BIL (Insulation) Level     | <u>10kV</u>                                                                          |
| Efficiency (@35% Load) %   | N/A                                                                                  |
| Impedance Range            | <u>5.0 - 7.0%</u>                                                                    |
| Sound (db)                 | 40                                                                                   |
| Enclosure Type             | Core & Coil                                                                          |
| Enclosure Size             | See Core & Coil Chart                                                                |
| Finish/Colour              | N/A                                                                                  |
| Standards & Certifications | CSA Certified File No. LR34493, UL Listed File No. E110286, ISO 9001:2015 Registered |