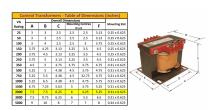

#### **SCHEMATIC/DIAGRAM AND DIMENSION PICTURES**

Single Phase Control Transformer with a capacity of 2000VA, transforming 480 Volts to 120 Volts

#### **PRODUCT SPECIFICATIONS**

| PRODUCT SPECIFICATIONS     |                                                                                      |
|----------------------------|--------------------------------------------------------------------------------------|
| Weight                     | 70 lbs                                                                               |
| Phases                     | 1                                                                                    |
| Connection                 | 1Ph-CT-SS-SU                                                                         |
| Primary Voltage            | 480                                                                                  |
| Primary Max Current        | <u>4.17A</u>                                                                         |
| Primary Markings           | <u>H1-H2</u>                                                                         |
| Primary Terminals          | <u>Terminals</u>                                                                     |
| Secondary Voltage          | 120                                                                                  |
| Secondary Max Current      | 16.67A                                                                               |
| Secondary Markings         | <u>X1-X2</u>                                                                         |
| Secondary Terminals        | <u>Terminals</u>                                                                     |
| Primary Taps               | N/A                                                                                  |
| Conductor Material         | Copper                                                                               |
| Temperatue Rise            | <u>115°C</u>                                                                         |
| Insuation Class            | 180°C (Class F)                                                                      |
| BIL (Insulation) Level     | <u>10kV</u>                                                                          |
| Efficiency (@35% Load) %   | N/A                                                                                  |
| Impedance Range            | <u>5.0 - 7.0%</u>                                                                    |
| Sound (db)                 | 40                                                                                   |
| Enclosure Type             | Core & Coil                                                                          |
| Enclosure Size             | See Core & Coil Chart                                                                |
| Finish/Colour              | N/A                                                                                  |
| Standards & Certifications | CSA Certified File No. LR34493, UL Listed File No. E110286, ISO 9001:2015 Registered |