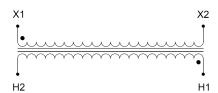

#### **SCHEMATIC/DIAGRAM AND DIMENSION PICTURES**

Single Phase Control Transformer with a capacity of 2000VA, transforming 480 Volts to 120 Volts

#### **PRODUCT SPECIFICATIONS**

| PRODUCT SPECIFICATIONS     |                                                                                      |
|----------------------------|--------------------------------------------------------------------------------------|
| Weight                     | 70 lbs                                                                               |
| Phases                     | 1                                                                                    |
| Connection                 | 1Ph-CT-SS-SU                                                                         |
| Primary Voltage            | 480                                                                                  |
| Primary Max Current        | <u>4.17A</u>                                                                         |
| Primary Markings           | <u>H1-H2</u>                                                                         |
| Primary Terminals          | <u>Terminals</u>                                                                     |
| Secondary Voltage          | 120                                                                                  |
| Secondary Max Current      | 16.67A                                                                               |
| Secondary Markings         | <u>X1-X2</u>                                                                         |
| Secondary Terminals        | <u>Terminals</u>                                                                     |
| Primary Taps               | N/A                                                                                  |
| Conductor Material         | Copper                                                                               |
| Temperatue Rise            | <u>115°C</u>                                                                         |
| Insuation Class            | 180°C (Class F)                                                                      |
| BIL (Insulation) Level     | <u>10kV</u>                                                                          |
| Efficiency (@35% Load) %   | N/A                                                                                  |
| Impedance Range            | <u>5.0 - 7.0%</u>                                                                    |
| Sound (db)                 | 40                                                                                   |
| Enclosure Type             | Core & Coil                                                                          |
| Enclosure Size             | See Core & Coil Chart                                                                |
| Finish/Colour              | N/A                                                                                  |
| Standards & Certifications | CSA Certified File No. LR34493, UL Listed File No. E110286, ISO 9001:2015 Registered |