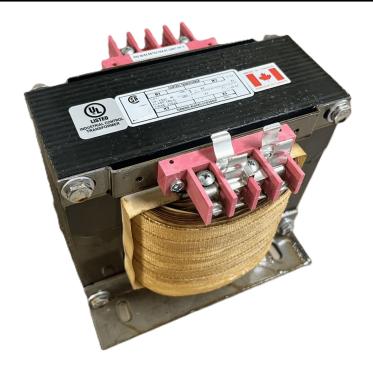

# 2000VA 480 VOLTS TO 120 VOLTS SINGLE PHASE CONTROL TRANSFORMER

\$637.00 CAD

Single Phase Control Transformer with a capacity of 2000VA, transforming 480 Volts to 120 Volts

**SKU:** CS2000H-A

**Categories:** Control Transformers

#### **SCHEMATIC/DIAGRAM AND DIMENSION PICTURES**

Single Phase Control Transformer with a capacity of 2000VA, transforming 480 Volts to 120 Volts