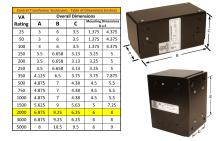

#### SCHEMATIC/DIAGRAM AND DIMENSION PICTURES

Single Phase Control Transformer with a capacity of 2000VA, transforming 480 Volts to 120/240 Volts

**OFFICIAL QUOTE** 

#### **PRODUCT SPECIFICATIONS**

| Weight                     | 8 lbs                                                                                                 |
|----------------------------|-------------------------------------------------------------------------------------------------------|
| Phases                     | 1                                                                                                     |
| Connection                 | <u>1Ph-CT-SD-SD</u>                                                                                   |
| Primary Voltage            | <u>480</u>                                                                                            |
| Primary Max Current        | <u>4.17A</u>                                                                                          |
| Primary Markings           | <u>H1-H2</u>                                                                                          |
| Primary Terminals          | <u>Leads</u>                                                                                          |
| Secondary Voltage          | <u>120/240</u>                                                                                        |
| Secondary Max Current      | <u>16.67A</u>                                                                                         |
| Secondary Markings         | <u>X1-X2-X3-X4</u>                                                                                    |
| Secondary Terminals        | <u>Leads</u>                                                                                          |
| Primary Taps               | N/A                                                                                                   |
| Conductor Material         | <u>Copper</u>                                                                                         |
| Temperatue Rise            | <u>115°C</u>                                                                                          |
| Insuation Class            | <u>180°C (Class F)</u>                                                                                |
| BIL (Insulation) Level     | <u>10kV</u>                                                                                           |
| Efficiency (@35% Load) %   | <u>N/A</u>                                                                                            |
| Impedance Range            | <u>5.0 – 7.0%</u>                                                                                     |
| Sound (db)                 | <u>40</u>                                                                                             |
| Enclosure Type             | Type-1 Indoor                                                                                         |
| Enclosure Size             | See Enclosure Chart                                                                                   |
| Finish/Colour              | <u>Semigloss – Black</u>                                                                              |
| Standards & Certifications | <u>CSA Certified File No. LR34493, UL Listed File No. E110286, ISO 9001:2015</u><br><u>Registered</u> |