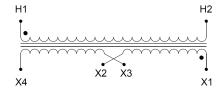

#### SCHEMATIC/DIAGRAM AND DIMENSION PICTURES

Single Phase Control Transformer with a capacity of 2000VA, transforming 480 Volts to 120/240 Volts

**OFFICIAL QUOTE** 

#### **PRODUCT SPECIFICATIONS**

| Weight                     | 8 lbs                                                                                                 |
|----------------------------|-------------------------------------------------------------------------------------------------------|
| Phases                     | 1                                                                                                     |
| Connection                 | <u>1Ph-CT-SD-SD</u>                                                                                   |
| Primary Voltage            | <u>480</u>                                                                                            |
| Primary Max Current        | <u>4.17A</u>                                                                                          |
| Primary Markings           | <u>H1-H2</u>                                                                                          |
| Primary Terminals          | <u>Leads</u>                                                                                          |
| Secondary Voltage          | <u>120/240</u>                                                                                        |
| Secondary Max Current      | <u>16.67A</u>                                                                                         |
| Secondary Markings         | <u>X1-X2-X3-X4</u>                                                                                    |
| Secondary Terminals        | <u>Leads</u>                                                                                          |
| Primary Taps               | N/A                                                                                                   |
| Conductor Material         | <u>Copper</u>                                                                                         |
| Temperatue Rise            | <u>115°C</u>                                                                                          |
| Insuation Class            | <u>180°C (Class F)</u>                                                                                |
| BIL (Insulation) Level     | <u>10kV</u>                                                                                           |
| Efficiency (@35% Load) %   | <u>N/A</u>                                                                                            |
| Impedance Range            | <u>5.0 – 7.0%</u>                                                                                     |
| Sound (db)                 | <u>40</u>                                                                                             |
| Enclosure Type             | Type-1 Indoor                                                                                         |
| Enclosure Size             | See Enclosure Chart                                                                                   |
| Finish/Colour              | <u>Semigloss – Black</u>                                                                              |
| Standards & Certifications | <u>CSA Certified File No. LR34493, UL Listed File No. E110286, ISO 9001:2015</u><br><u>Registered</u> |