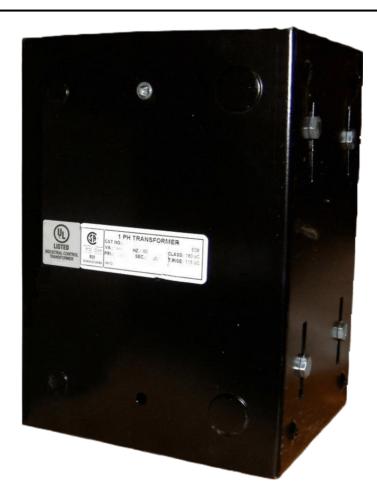

## 2000VA 480 VOLTS TO 120/240 VOLTS SINGLE PHASE CONTROL TRANSFORMER

\$684.32 CAD

Single Phase Control Transformer with a capacity of 2000VA, transforming 480 Volts to 120/240 Volts

**SKU:** CE2000H-K

**Categories:** Control Transformers

#### **SCHEMATIC/DIAGRAM AND DIMENSION PICTURES**

Single Phase Control Transformer with a capacity of 2000VA, transforming 480 Volts to 120/240 Volts