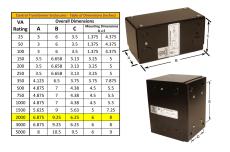

#### **SCHEMATIC/DIAGRAM AND DIMENSION PICTURES**

Single Phase Control Transformer with a capacity of 2000VA, transforming 480 Volts to 120/240 Volts