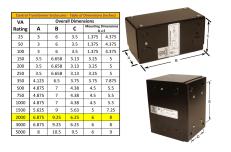

#### **SCHEMATIC/DIAGRAM AND DIMENSION PICTURES**

Single Phase Control Transformer with a capacity of 2000VA, transforming 480 Volts to 120/240 Volts