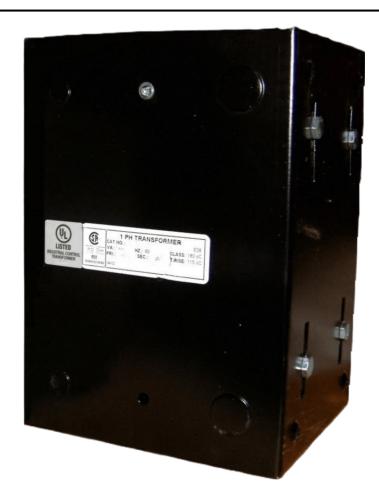

## 2000VA 480 VOLTS TO 120/240 VOLTS SINGLE PHASE CONTROL TRANSFORMER

\$684.32 CAD

Single Phase Control Transformer with a capacity of 2000VA, transforming 480 Volts to 120/240 Volts

**SKU:** CE2000H-K

**Categories:** Control Transformers

### **PRODUCT SPECIFICATIONS**

| Weight                     | 8 lbs                                                                                |
|----------------------------|--------------------------------------------------------------------------------------|
| Phases                     | 1                                                                                    |
| Connection                 | 1Ph-CT-SD-SD                                                                         |
| Primary Voltage            | 480                                                                                  |
| Primary Max Current        | 4.17A                                                                                |
| Primary Markings           | H1-H2                                                                                |
| Primary Terminals          | Leads                                                                                |
| Secondary Voltage          | 120/240                                                                              |
| Secondary Max Current      | 16.67A                                                                               |
| Secondary Markings         | <u>X1-X2-X3-X4</u>                                                                   |
| Secondary Terminals        | Leads                                                                                |
| Primary Taps               | N/A                                                                                  |
| Conductor Material         | Copper                                                                               |
| Temperatue Rise            | <u>115°C</u>                                                                         |
| Insuation Class            | 180°C (Class F)                                                                      |
| BIL (Insulation) Level     | <u>10kV</u>                                                                          |
| Efficiency (@35% Load) %   | N/A                                                                                  |
| Impedance Range            | <u>5.0 - 7.0%</u>                                                                    |
| Sound (db)                 | 40                                                                                   |
| Enclosure Type             | Type-1 Indoor                                                                        |
| Enclosure Size             | See Enclosure Chart                                                                  |
| Finish/Colour              | Semigloss - Black                                                                    |
| Standards & Certifications | CSA Certified File No. LR34493, UL Listed File No. E110286, ISO 9001:2015 Registered |