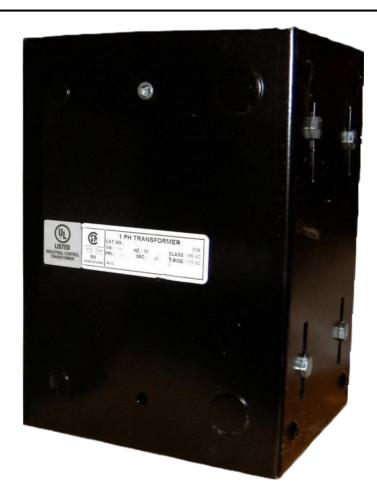

## 2000VA 480 VOLTS TO 120/240 VOLTS SINGLE PHASE CONTROL TRANSFORMER

\$684.32 CAD

Single Phase Control Transformer with a capacity of 2000VA, transforming 480 Volts to 120/240 Volts

**SKU:** CE2000H-K

**Categories:** Control Transformers

### **PRODUCT SPECIFICATIONS**

| Weight                     | 8 lbs                                                                                |
|----------------------------|--------------------------------------------------------------------------------------|
| Phases                     | 1                                                                                    |
| Connection                 | 1Ph-CT-SD-SD                                                                         |
| Primary Voltage            | 480                                                                                  |
| Primary Max Current        | 4.17A                                                                                |
| Primary Markings           | H1-H2                                                                                |
| Primary Terminals          | Leads                                                                                |
| Secondary Voltage          | 120/240                                                                              |
| Secondary Max Current      | 16.67A                                                                               |
| Secondary Markings         | <u>X1-X2-X3-X4</u>                                                                   |
| Secondary Terminals        | Leads                                                                                |
| Primary Taps               | N/A                                                                                  |
| Conductor Material         | Copper                                                                               |
| Temperatue Rise            | <u>115°C</u>                                                                         |
| Insuation Class            | 180°C (Class F)                                                                      |
| BIL (Insulation) Level     | <u>10kV</u>                                                                          |
| Efficiency (@35% Load) %   | N/A                                                                                  |
| Impedance Range            | <u>5.0 - 7.0%</u>                                                                    |
| Sound (db)                 | 40                                                                                   |
| Enclosure Type             | Type-1 Indoor                                                                        |
| Enclosure Size             | See Enclosure Chart                                                                  |
| Finish/Colour              | Semigloss - Black                                                                    |
| Standards & Certifications | CSA Certified File No. LR34493, UL Listed File No. E110286, ISO 9001:2015 Registered |