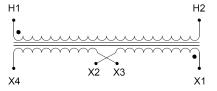

#### **SCHEMATIC/DIAGRAM AND DIMENSION PICTURES**

Single Phase Control Transformer with a capacity of 2000VA, transforming 480 Volts to 120/240 Volts

### **PRODUCT SPECIFICATIONS**

| Weight                     | 8 lbs                                                                                |
|----------------------------|--------------------------------------------------------------------------------------|
| Phases                     | 1                                                                                    |
| Connection                 | 1Ph-CT-SD-SD                                                                         |
| Primary Voltage            | 480                                                                                  |
| Primary Max Current        | 4.17A                                                                                |
| Primary Markings           | H1-H2                                                                                |
| Primary Terminals          | Leads                                                                                |
| Secondary Voltage          | 120/240                                                                              |
| Secondary Max Current      | 16.67A                                                                               |
| Secondary Markings         | <u>X1-X2-X3-X4</u>                                                                   |
| Secondary Terminals        | Leads                                                                                |
| Primary Taps               | N/A                                                                                  |
| Conductor Material         | Copper                                                                               |
| Temperatue Rise            | <u>115°C</u>                                                                         |
| Insuation Class            | 180°C (Class F)                                                                      |
| BIL (Insulation) Level     | <u>10kV</u>                                                                          |
| Efficiency (@35% Load) %   | N/A                                                                                  |
| Impedance Range            | <u>5.0 - 7.0%</u>                                                                    |
| Sound (db)                 | 40                                                                                   |
| Enclosure Type             | Type-1 Indoor                                                                        |
| Enclosure Size             | See Enclosure Chart                                                                  |
| Finish/Colour              | Semigloss - Black                                                                    |
| Standards & Certifications | CSA Certified File No. LR34493, UL Listed File No. E110286, ISO 9001:2015 Registered |