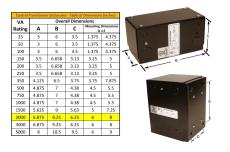

#### **SCHEMATIC/DIAGRAM AND DIMENSION PICTURES**

Single Phase Control Transformer with a capacity of 2000VA, transforming 480 Volts to 120/240 Volts

### **PRODUCT SPECIFICATIONS**

| Weight                     | 8 lbs                                                                                |
|----------------------------|--------------------------------------------------------------------------------------|
| Phases                     | 1                                                                                    |
| Connection                 | 1Ph-CT-SD-SD                                                                         |
| Primary Voltage            | 480                                                                                  |
| Primary Max Current        | 4.17A                                                                                |
| Primary Markings           | H1-H2                                                                                |
| Primary Terminals          | Leads                                                                                |
| Secondary Voltage          | 120/240                                                                              |
| Secondary Max Current      | 16.67A                                                                               |
| Secondary Markings         | <u>X1-X2-X3-X4</u>                                                                   |
| Secondary Terminals        | Leads                                                                                |
| Primary Taps               | N/A                                                                                  |
| Conductor Material         | Copper                                                                               |
| Temperatue Rise            | <u>115°C</u>                                                                         |
| Insuation Class            | 180°C (Class F)                                                                      |
| BIL (Insulation) Level     | <u>10kV</u>                                                                          |
| Efficiency (@35% Load) %   | N/A                                                                                  |
| Impedance Range            | <u>5.0 - 7.0%</u>                                                                    |
| Sound (db)                 | 40                                                                                   |
| Enclosure Type             | Type-1 Indoor                                                                        |
| Enclosure Size             | See Enclosure Chart                                                                  |
| Finish/Colour              | Semigloss - Black                                                                    |
| Standards & Certifications | CSA Certified File No. LR34493, UL Listed File No. E110286, ISO 9001:2015 Registered |