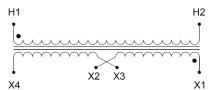

#### **SCHEMATIC/DIAGRAM AND DIMENSION PICTURES**

Single Phase Control Transformer with a capacity of 2000VA, transforming 480 Volts to 120/240 Volts

### **PRODUCT SPECIFICATIONS**

| Weight                     | 8 lbs                                                                                |
|----------------------------|--------------------------------------------------------------------------------------|
| Phases                     | 1                                                                                    |
| Connection                 | 1Ph-CT-SD-SD                                                                         |
| Primary Voltage            | 480                                                                                  |
| Primary Max Current        | 4.17A                                                                                |
| Primary Markings           | H1-H2                                                                                |
| Primary Terminals          | Leads                                                                                |
| Secondary Voltage          | 120/240                                                                              |
| Secondary Max Current      | 16.67A                                                                               |
| Secondary Markings         | <u>X1-X2-X3-X4</u>                                                                   |
| Secondary Terminals        | Leads                                                                                |
| Primary Taps               | N/A                                                                                  |
| Conductor Material         | Copper                                                                               |
| Temperatue Rise            | <u>115°C</u>                                                                         |
| Insuation Class            | 180°C (Class F)                                                                      |
| BIL (Insulation) Level     | <u>10kV</u>                                                                          |
| Efficiency (@35% Load) %   | N/A                                                                                  |
| Impedance Range            | <u>5.0 - 7.0%</u>                                                                    |
| Sound (db)                 | 40                                                                                   |
| Enclosure Type             | Type-1 Indoor                                                                        |
| Enclosure Size             | See Enclosure Chart                                                                  |
| Finish/Colour              | Semigloss - Black                                                                    |
| Standards & Certifications | CSA Certified File No. LR34493, UL Listed File No. E110286, ISO 9001:2015 Registered |