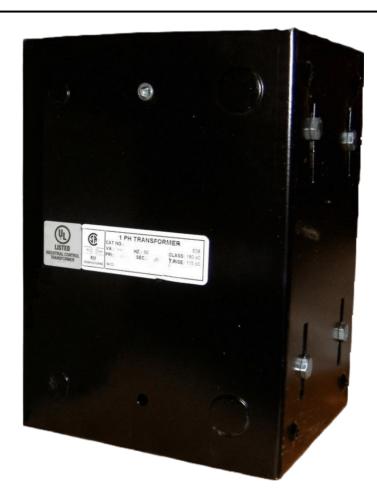

## 2000VA 480 VOLTS TO 120/240 VOLTS SINGLE PHASE CONTROL TRANSFORMER

\$684.32 CAD

Single Phase Control Transformer with a capacity of 2000VA, transforming 480 Volts to 120/240 Volts

**SKU:** CE2000H-K

**Categories:** Control Transformers

### **PRODUCT SPECIFICATIONS**

| Weight                     | 8 lbs                                                                                |
|----------------------------|--------------------------------------------------------------------------------------|
| Phases                     | 1                                                                                    |
| Connection                 | 1Ph-CT-SD-SD                                                                         |
| Primary Voltage            | 480                                                                                  |
| Primary Max Current        | 4.17A                                                                                |
| Primary Markings           | H1-H2                                                                                |
| Primary Terminals          | Leads                                                                                |
| Secondary Voltage          | 120/240                                                                              |
| Secondary Max Current      | 16.67A                                                                               |
| Secondary Markings         | <u>X1-X2-X3-X4</u>                                                                   |
| Secondary Terminals        | Leads                                                                                |
| Primary Taps               | N/A                                                                                  |
| Conductor Material         | Copper                                                                               |
| Temperatue Rise            | <u>115°C</u>                                                                         |
| Insuation Class            | 180°C (Class F)                                                                      |
| BIL (Insulation) Level     | <u>10kV</u>                                                                          |
| Efficiency (@35% Load) %   | N/A                                                                                  |
| Impedance Range            | <u>5.0 - 7.0%</u>                                                                    |
| Sound (db)                 | 40                                                                                   |
| Enclosure Type             | Type-1 Indoor                                                                        |
| Enclosure Size             | See Enclosure Chart                                                                  |
| Finish/Colour              | Semigloss - Black                                                                    |
| Standards & Certifications | CSA Certified File No. LR34493, UL Listed File No. E110286, ISO 9001:2015 Registered |