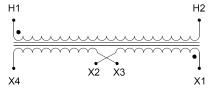

#### **SCHEMATIC/DIAGRAM AND DIMENSION PICTURES**

Single Phase Control Transformer with a capacity of 2000VA, transforming 480 Volts to 120/240 Volts

### **PRODUCT SPECIFICATIONS**

| Weight                     | 8 lbs                                                                                |
|----------------------------|--------------------------------------------------------------------------------------|
| Phases                     | 1                                                                                    |
| Connection                 | 1Ph-CT-SD-SD                                                                         |
| Primary Voltage            | 480                                                                                  |
| Primary Max Current        | 4.17A                                                                                |
| Primary Markings           | <u>H1-H2</u>                                                                         |
| Primary Terminals          | <u>Leads</u>                                                                         |
| Secondary Voltage          | 120/240                                                                              |
| Secondary Max Current      | 16.67A                                                                               |
| Secondary Markings         | <u>X1-X2-X3-X4</u>                                                                   |
| Secondary Terminals        | Leads                                                                                |
| Primary Taps               | N/A                                                                                  |
| Conductor Material         | Copper                                                                               |
| Temperatue Rise            | <u>115°C</u>                                                                         |
| Insuation Class            | 180°C (Class F)                                                                      |
| BIL (Insulation) Level     | <u>10kV</u>                                                                          |
| Efficiency (@35% Load) %   | N/A                                                                                  |
| Impedance Range            | <u>5.0 – 7.0%</u>                                                                    |
| Sound (db)                 | 40                                                                                   |
| Enclosure Type             | Type-1 Indoor                                                                        |
| Enclosure Size             | See Enclosure Chart                                                                  |
| Finish/Colour              | Semigloss - Black                                                                    |
| Standards & Certifications | CSA Certified File No. LR34493, UL Listed File No. E110286, ISO 9001:2015 Registered |