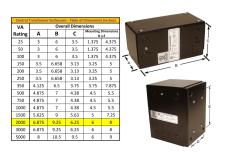

#### **SCHEMATIC/DIAGRAM AND DIMENSION PICTURES**

Single Phase Control Transformer with a capacity of 2000VA, transforming 480 Volts to 120/240 Volts

### **PRODUCT SPECIFICATIONS**

| Weight                     | 8 lbs                                                                                |
|----------------------------|--------------------------------------------------------------------------------------|
| Phases                     | 1                                                                                    |
| Connection                 | 1Ph-CT-SD-SD                                                                         |
| Primary Voltage            | 480                                                                                  |
| Primary Max Current        | 4.17A                                                                                |
| Primary Markings           | <u>H1-H2</u>                                                                         |
| Primary Terminals          | <u>Leads</u>                                                                         |
| Secondary Voltage          | 120/240                                                                              |
| Secondary Max Current      | 16.67A                                                                               |
| Secondary Markings         | <u>X1-X2-X3-X4</u>                                                                   |
| Secondary Terminals        | Leads                                                                                |
| Primary Taps               | N/A                                                                                  |
| Conductor Material         | Copper                                                                               |
| Temperatue Rise            | <u>115°C</u>                                                                         |
| Insuation Class            | 180°C (Class F)                                                                      |
| BIL (Insulation) Level     | <u>10kV</u>                                                                          |
| Efficiency (@35% Load) %   | N/A                                                                                  |
| Impedance Range            | <u>5.0 – 7.0%</u>                                                                    |
| Sound (db)                 | 40                                                                                   |
| Enclosure Type             | Type-1 Indoor                                                                        |
| Enclosure Size             | See Enclosure Chart                                                                  |
| Finish/Colour              | Semigloss - Black                                                                    |
| Standards & Certifications | CSA Certified File No. LR34493, UL Listed File No. E110286, ISO 9001:2015 Registered |