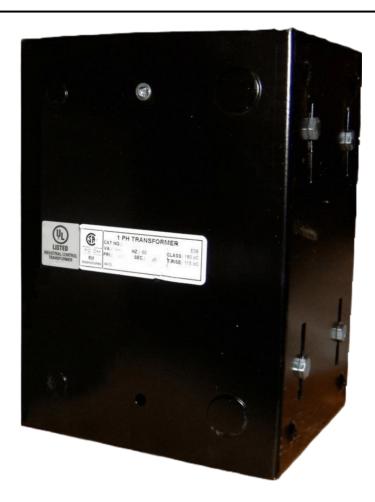

## 2000VA 480 VOLTS TO 120/240 VOLTS SINGLE PHASE CONTROL TRANSFORMER

\$684.32 CAD

Single Phase Control Transformer with a capacity of 2000VA, transforming 480 Volts to 120/240 Volts

**SKU:** CE2000H-K

**Categories:** Control Transformers

### **PRODUCT SPECIFICATIONS**

| Weight                     | 8 lbs                                                                                |
|----------------------------|--------------------------------------------------------------------------------------|
| Phases                     | 1                                                                                    |
| Connection                 | 1Ph-CT-SD-SD                                                                         |
| Primary Voltage            | 480                                                                                  |
| Primary Max Current        | 4.17A                                                                                |
| Primary Markings           | <u>H1-H2</u>                                                                         |
| Primary Terminals          | <u>Leads</u>                                                                         |
| Secondary Voltage          | 120/240                                                                              |
| Secondary Max Current      | 16.67A                                                                               |
| Secondary Markings         | <u>X1-X2-X3-X4</u>                                                                   |
| Secondary Terminals        | Leads                                                                                |
| Primary Taps               | N/A                                                                                  |
| Conductor Material         | Copper                                                                               |
| Temperatue Rise            | <u>115°C</u>                                                                         |
| Insuation Class            | 180°C (Class F)                                                                      |
| BIL (Insulation) Level     | <u>10kV</u>                                                                          |
| Efficiency (@35% Load) %   | N/A                                                                                  |
| Impedance Range            | <u>5.0 – 7.0%</u>                                                                    |
| Sound (db)                 | 40                                                                                   |
| Enclosure Type             | Type-1 Indoor                                                                        |
| Enclosure Size             | See Enclosure Chart                                                                  |
| Finish/Colour              | Semigloss - Black                                                                    |
| Standards & Certifications | CSA Certified File No. LR34493, UL Listed File No. E110286, ISO 9001:2015 Registered |