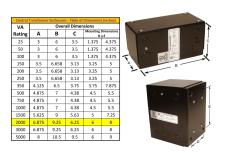

#### **SCHEMATIC/DIAGRAM AND DIMENSION PICTURES**

Single Phase Control Transformer with a capacity of 2000VA, transforming 480 Volts to 120/240 Volts