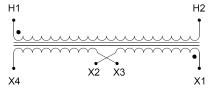

#### **SCHEMATIC/DIAGRAM AND DIMENSION PICTURES**

Single Phase Control Transformer with a capacity of 2000VA, transforming 480 Volts to 120/240 Volts

#### **PRODUCT SPECIFICATIONS**

| Weight                     | 8 lbs                                                                                |
|----------------------------|--------------------------------------------------------------------------------------|
| Phases                     | 1                                                                                    |
| Connection                 | 1Ph-CT-SD-SD                                                                         |
| Primary Voltage            | 480                                                                                  |
| Primary Max Current        | 4.17A                                                                                |
| Primary Markings           | H1-H2                                                                                |
| Primary Terminals          | Leads                                                                                |
| Secondary Voltage          | 120/240                                                                              |
| Secondary Max Current      | 16.67A                                                                               |
| Secondary Markings         | <u>X1-X2-X3-X4</u>                                                                   |
| Secondary Terminals        | Leads                                                                                |
| Primary Taps               | N/A                                                                                  |
| Conductor Material         | Copper                                                                               |
| Temperatue Rise            | <u>115°C</u>                                                                         |
| Insuation Class            | 180°C (Class F)                                                                      |
| BIL (Insulation) Level     | <u>10kV</u>                                                                          |
| Efficiency (@35% Load) %   | N/A                                                                                  |
| Impedance Range            | <u>5.0 - 7.0%</u>                                                                    |
| Sound (db)                 | 40                                                                                   |
| Enclosure Type             | Type-1 Indoor                                                                        |
| Enclosure Size             | See Enclosure Chart                                                                  |
| Finish/Colour              | Semigloss - Black                                                                    |
| Standards & Certifications | CSA Certified File No. LR34493, UL Listed File No. E110286, ISO 9001:2015 Registered |