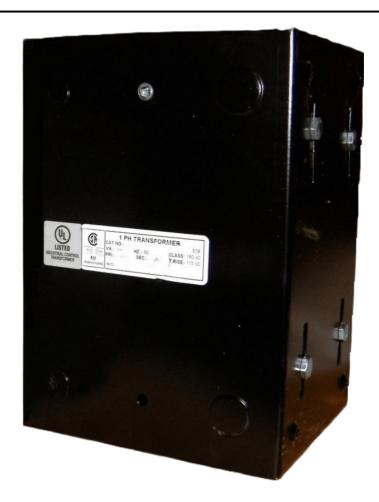

### 2000VA 480 VOLTS TO 120/240 VOLTS SINGLE PHASE CONTROL TRANSFORMER

\$684.32 CAD

Single Phase Control Transformer with a capacity of 2000VA, transforming 480 Volts to 120/240 Volts

**SKU:** CE2000H-K

**Categories:** Control Transformers

#### **SCHEMATIC/DIAGRAM AND DIMENSION PICTURES**

Single Phase Control Transformer with a capacity of 2000VA, transforming 480 Volts to 120/240 Volts