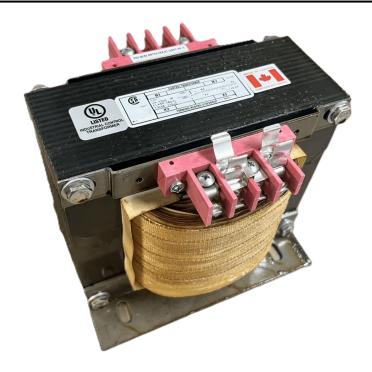

## 2000VA 480 VOLTS TO 120/240 VOLTS SINGLE PHASE CONTROL TRANSFORMER

\$493.26 USD

Single Phase Control Transformer with a capacity of 2000VA, transforming 480 Volts to 120/240 Volts

**SKU:** CS2000H-K

**Categories:** Control Transformers

#### **SCHEMATIC/DIAGRAM AND DIMENSION PICTURES**

Single Phase Control Transformer with a capacity of 2000VA, transforming 480 Volts to 120/240 Volts