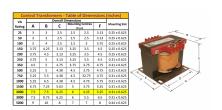

#### **SCHEMATIC/DIAGRAM AND DIMENSION PICTURES**

Single Phase Control Transformer with a capacity of 2000VA, transforming 480 Volts to 120/240 Volts

### **PRODUCT SPECIFICATIONS**

| Weight                     | 70 lbs                                                                               |
|----------------------------|--------------------------------------------------------------------------------------|
| Phases                     | 1                                                                                    |
| Connection                 | 1Ph-CT-SD-SD                                                                         |
| Primary Voltage            | 480                                                                                  |
| Primary Max Current        | 4.17A                                                                                |
| Primary Markings           | H1-H2                                                                                |
| Primary Terminals          | <u>Terminals</u>                                                                     |
| Secondary Voltage          | 120/240                                                                              |
| Secondary Max Current      | 16.67A                                                                               |
| Secondary Markings         | <u>X1-X2-X3-X4</u>                                                                   |
| Secondary Terminals        | <u>Terminals</u>                                                                     |
| Primary Taps               | N/A                                                                                  |
| Conductor Material         | Copper                                                                               |
| Temperatue Rise            | <u>115°C</u>                                                                         |
| Insuation Class            | 180°C (Class F)                                                                      |
| BIL (Insulation) Level     | <u>10kV</u>                                                                          |
| Efficiency (@35% Load) %   | N/A                                                                                  |
| Impedance Range            | <u>5.0 - 7.0%</u>                                                                    |
| Sound (db)                 | 40                                                                                   |
| Enclosure Type             | Core & Coil                                                                          |
| Enclosure Size             | See Core & Coil Chart                                                                |
| Finish/Colour              | N/A                                                                                  |
| Standards & Certifications | CSA Certified File No. LR34493, UL Listed File No. E110286, ISO 9001:2015 Registered |