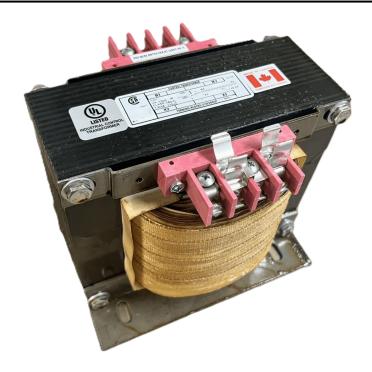

## 2000VA 480 VOLTS TO 120/240 VOLTS SINGLE PHASE CONTROL TRANSFORMER

\$669.76 CAD

Single Phase Control Transformer with a capacity of 2000VA, transforming 480 Volts to 120/240 Volts

**SKU:** CS2000H-K

**Categories:** Control Transformers

# 2000VA 480 VOLTS TO 120/240 VOLTS SINGLE PHASE CONTROL TRANSFORMER

# 2000VA 480 VOLTS TO 120/240 VOLTS SINGLE PHASE CONTROL TRANSFORMER

| VA                   |                   |
|----------------------|-------------------|
| Country/Manufacturer | <u>Canada/RPM</u> |