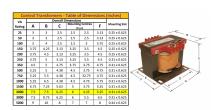

#### **SCHEMATIC/DIAGRAM AND DIMENSION PICTURES**

Single Phase Control Transformer with a capacity of 2000VA, transforming 480 Volts to 120/240 Volts

### **PRODUCT SPECIFICATIONS**

| Weight                     | 70 lbs                                                                               |
|----------------------------|--------------------------------------------------------------------------------------|
| Phases                     | 1                                                                                    |
| Connection                 | 1Ph-CT-SD-SD                                                                         |
| Primary Voltage            | 480                                                                                  |
| Primary Max Current        | <u>4.17A</u>                                                                         |
| Primary Markings           | <u>H1-H2</u>                                                                         |
| Primary Terminals          | Terminals                                                                            |
| Secondary Voltage          | 120/240                                                                              |
| Secondary Max Current      | 16.67A                                                                               |
| Secondary Markings         | <u>X1-X2-X3-X4</u>                                                                   |
| Secondary Terminals        | Terminals                                                                            |
| Primary Taps               | N/A                                                                                  |
| Conductor Material         | Copper                                                                               |
| Temperatue Rise            | 115°C                                                                                |
| Insuation Class            | 180°C (Class F)                                                                      |
| BIL (Insulation) Level     | <u>10kV</u>                                                                          |
| Efficiency (@35% Load) %   | N/A                                                                                  |
| Impedance Range            | <u>5.0 - 7.0%</u>                                                                    |
| Sound (db)                 | 40                                                                                   |
| Enclosure Type             | Core & Coil                                                                          |
| Enclosure Size             | See Core & Coil Chart                                                                |
| Finish/Colour              | N/A                                                                                  |
| Standards & Certifications | CSA Certified File No. LR34493, UL Listed File No. E110286, ISO 9001:2015 Registered |