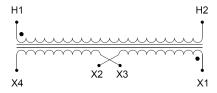

#### **SCHEMATIC/DIAGRAM AND DIMENSION PICTURES**

Single Phase Control Transformer with a capacity of 2000VA, transforming 480 Volts to 120/240 Volts

### **PRODUCT SPECIFICATIONS**

| Weight                     | 70 lbs                                                                               |
|----------------------------|--------------------------------------------------------------------------------------|
| Phases                     | 1                                                                                    |
| Connection                 | 1Ph-CT-SD-SD                                                                         |
| Primary Voltage            | 480                                                                                  |
| Primary Max Current        | <u>4.17A</u>                                                                         |
| Primary Markings           | <u>H1-H2</u>                                                                         |
| Primary Terminals          | Terminals                                                                            |
| Secondary Voltage          | 120/240                                                                              |
| Secondary Max Current      | 16.67A                                                                               |
| Secondary Markings         | <u>X1-X2-X3-X4</u>                                                                   |
| Secondary Terminals        | Terminals                                                                            |
| Primary Taps               | N/A                                                                                  |
| Conductor Material         | Copper                                                                               |
| Temperatue Rise            | 115°C                                                                                |
| Insuation Class            | 180°C (Class F)                                                                      |
| BIL (Insulation) Level     | <u>10kV</u>                                                                          |
| Efficiency (@35% Load) %   | N/A                                                                                  |
| Impedance Range            | <u>5.0 - 7.0%</u>                                                                    |
| Sound (db)                 | 40                                                                                   |
| Enclosure Type             | Core & Coil                                                                          |
| Enclosure Size             | See Core & Coil Chart                                                                |
| Finish/Colour              | N/A                                                                                  |
| Standards & Certifications | CSA Certified File No. LR34493, UL Listed File No. E110286, ISO 9001:2015 Registered |