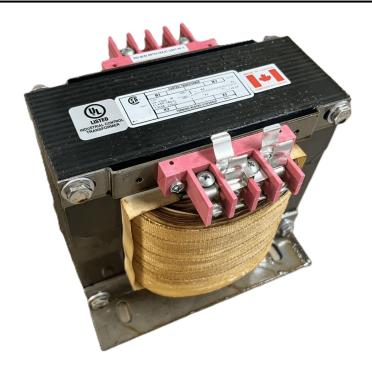

## 2000VA 480 VOLTS TO 120/240 VOLTS SINGLE PHASE CONTROL TRANSFORMER

\$669.76 CAD

Single Phase Control Transformer with a capacity of 2000VA, transforming 480 Volts to 120/240 Volts

**SKU:** CS2000H-K

**Categories:** Control Transformers

#### **SCHEMATIC/DIAGRAM AND DIMENSION PICTURES**

Single Phase Control Transformer with a capacity of 2000VA, transforming 480 Volts to 120/240 Volts