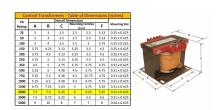

#### **SCHEMATIC/DIAGRAM AND DIMENSION PICTURES**

Single Phase Control Transformer with a capacity of 2000VA, transforming 480 Volts to 120/240 Volts

### **PRODUCT SPECIFICATIONS**

| Weight                     | 70 lbs                                                                               |
|----------------------------|--------------------------------------------------------------------------------------|
| Phases                     | 1                                                                                    |
| Connection                 | 1Ph-CT-SD-SD                                                                         |
| Primary Voltage            | 480                                                                                  |
| Primary Max Current        | 4.17A                                                                                |
| Primary Markings           | H1-H2                                                                                |
| Primary Terminals          | <u>Terminals</u>                                                                     |
| Secondary Voltage          | 120/240                                                                              |
| Secondary Max Current      | 16.67A                                                                               |
| Secondary Markings         | <u>X1-X2-X3-X4</u>                                                                   |
| Secondary Terminals        | <u>Terminals</u>                                                                     |
| Primary Taps               | N/A                                                                                  |
| Conductor Material         | Copper                                                                               |
| Temperatue Rise            | <u>115°C</u>                                                                         |
| Insuation Class            | 180°C (Class F)                                                                      |
| BIL (Insulation) Level     | <u>10kV</u>                                                                          |
| Efficiency (@35% Load) %   | N/A                                                                                  |
| Impedance Range            | <u>5.0 - 7.0%</u>                                                                    |
| Sound (db)                 | 40                                                                                   |
| Enclosure Type             | Core & Coil                                                                          |
| Enclosure Size             | See Core & Coil Chart                                                                |
| Finish/Colour              | N/A                                                                                  |
| Standards & Certifications | CSA Certified File No. LR34493, UL Listed File No. E110286, ISO 9001:2015 Registered |