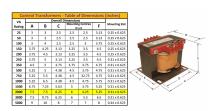

#### **SCHEMATIC/DIAGRAM AND DIMENSION PICTURES**

Single Phase Control Transformer with a capacity of 2000VA, transforming 480 Volts to 120/240 Volts

#### **PRODUCT SPECIFICATIONS**

| Weight                     | 70 lbs                                                                               |
|----------------------------|--------------------------------------------------------------------------------------|
| Phases                     | 1                                                                                    |
| Connection                 | 1Ph-CT-SD-SD                                                                         |
| Primary Voltage            | 480                                                                                  |
| Primary Max Current        | 4.17A                                                                                |
| Primary Markings           | H1-H2                                                                                |
| Primary Terminals          | <u>Terminals</u>                                                                     |
| Secondary Voltage          | 120/240                                                                              |
| Secondary Max Current      | 16.67A                                                                               |
| Secondary Markings         | <u>X1-X2-X3-X4</u>                                                                   |
| Secondary Terminals        | <u>Terminals</u>                                                                     |
| Primary Taps               | N/A                                                                                  |
| Conductor Material         | Copper                                                                               |
| Temperatue Rise            | <u>115°C</u>                                                                         |
| Insuation Class            | 180°C (Class F)                                                                      |
| BIL (Insulation) Level     | <u>10kV</u>                                                                          |
| Efficiency (@35% Load) %   | N/A                                                                                  |
| Impedance Range            | <u>5.0 - 7.0%</u>                                                                    |
| Sound (db)                 | 40                                                                                   |
| Enclosure Type             | Core & Coil                                                                          |
| Enclosure Size             | See Core & Coil Chart                                                                |
| Finish/Colour              | N/A                                                                                  |
| Standards & Certifications | CSA Certified File No. LR34493, UL Listed File No. E110286, ISO 9001:2015 Registered |