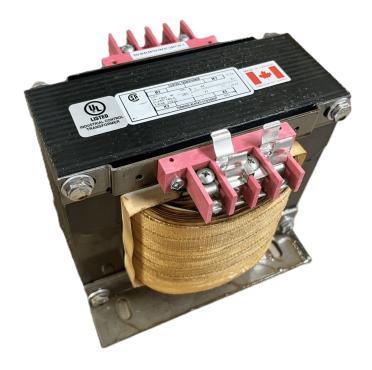

### 2000VA 480 VOLTS TO 120/240 VOLTS SINGLE PHASE CONTROL TRANSFORMER

\$669.76 CAD

Single Phase Control Transformer with a capacity of 2000VA, transforming 480 Volts to 120/240 Volts

**SKU:** CS2000H-K

**Categories:** Control Transformers

# 2000VA 480 VOLTS TO 120/240 VOLTS SINGLE PHASE CONTROL TRANSFORMER

#### **PRODUCT SPECIFICATIONS**

| Weight                     | 70 lbs                                                                               |
|----------------------------|--------------------------------------------------------------------------------------|
| Phases                     | 1                                                                                    |
| Connection                 | 1Ph-CT-SD-SD                                                                         |
| Primary Voltage            | 480                                                                                  |
| Primary Max Current        | 4.17A                                                                                |
| Primary Markings           | H1-H2                                                                                |
| Primary Terminals          | <u>Terminals</u>                                                                     |
| Secondary Voltage          | 120/240                                                                              |
| Secondary Max Current      | 16.67A                                                                               |
| Secondary Markings         | <u>X1-X2-X3-X4</u>                                                                   |
| Secondary Terminals        | <u>Terminals</u>                                                                     |
| Primary Taps               | N/A                                                                                  |
| Conductor Material         | Copper                                                                               |
| Temperatue Rise            | <u>115°C</u>                                                                         |
| Insuation Class            | 180°C (Class F)                                                                      |
| BIL (Insulation) Level     | <u>10kV</u>                                                                          |
| Efficiency (@35% Load) %   | N/A                                                                                  |
| Impedance Range            | <u>5.0 - 7.0%</u>                                                                    |
| Sound (db)                 | 40                                                                                   |
| Enclosure Type             | Core & Coil                                                                          |
| Enclosure Size             | See Core & Coil Chart                                                                |
| Finish/Colour              | N/A                                                                                  |
| Standards & Certifications | CSA Certified File No. LR34493, UL Listed File No. E110286, ISO 9001:2015 Registered |