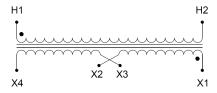

#### **SCHEMATIC/DIAGRAM AND DIMENSION PICTURES**

Single Phase Control Transformer with a capacity of 2000VA, transforming 480 Volts to 120/240 Volts

#### **PRODUCT SPECIFICATIONS**

| Weight                     | 70 lbs                                                                               |
|----------------------------|--------------------------------------------------------------------------------------|
| Phases                     | 1                                                                                    |
| Connection                 | 1Ph-CT-SD-SD                                                                         |
| Primary Voltage            | 480                                                                                  |
| Primary Max Current        | 4.17A                                                                                |
| Primary Markings           | H1-H2                                                                                |
| Primary Terminals          | <u>Terminals</u>                                                                     |
| Secondary Voltage          | 120/240                                                                              |
| Secondary Max Current      | 16.67A                                                                               |
| Secondary Markings         | <u>X1-X2-X3-X4</u>                                                                   |
| Secondary Terminals        | <u>Terminals</u>                                                                     |
| Primary Taps               | N/A                                                                                  |
| Conductor Material         | Copper                                                                               |
| Temperatue Rise            | <u>115°C</u>                                                                         |
| Insuation Class            | 180°C (Class F)                                                                      |
| BIL (Insulation) Level     | <u>10kV</u>                                                                          |
| Efficiency (@35% Load) %   | N/A                                                                                  |
| Impedance Range            | <u>5.0 - 7.0%</u>                                                                    |
| Sound (db)                 | 40                                                                                   |
| Enclosure Type             | Core & Coil                                                                          |
| Enclosure Size             | See Core & Coil Chart                                                                |
| Finish/Colour              | N/A                                                                                  |
| Standards & Certifications | CSA Certified File No. LR34493, UL Listed File No. E110286, ISO 9001:2015 Registered |