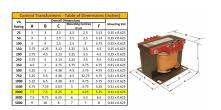

#### **SCHEMATIC/DIAGRAM AND DIMENSION PICTURES**

Single Phase Control Transformer with a capacity of 2000VA, transforming 480 Volts to 120/240 Volts