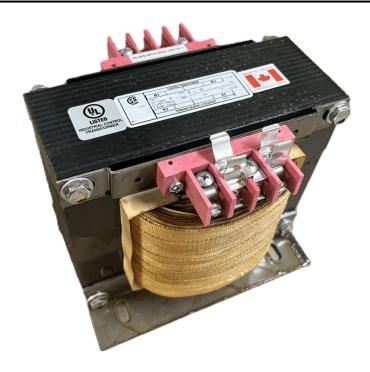

## 2000VA 480 VOLTS TO 120/240 VOLTS SINGLE PHASE CONTROL TRANSFORMER

\$669.76 CAD

Single Phase Control Transformer with a capacity of 2000VA, transforming 480 Volts to 120/240 Volts

**SKU:** CS2000H-K

**Categories:** Control Transformers

#### **SCHEMATIC/DIAGRAM AND DIMENSION PICTURES**

Single Phase Control Transformer with a capacity of 2000VA, transforming 480 Volts to 120/240 Volts