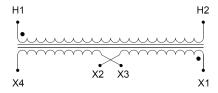

#### **SCHEMATIC/DIAGRAM AND DIMENSION PICTURES**

Single Phase Control Transformer with a capacity of 2000VA, transforming 480 Volts to 120/240 Volts

#### **PRODUCT SPECIFICATIONS**

| Weight                     | 70 lbs                                                                               |
|----------------------------|--------------------------------------------------------------------------------------|
| Phases                     | 1                                                                                    |
| Connection                 | 1Ph-CT-SD-SD                                                                         |
| Primary Voltage            | 480                                                                                  |
| Primary Max Current        | 4.17A                                                                                |
| Primary Markings           | H1-H2                                                                                |
| Primary Terminals          | <u>Terminals</u>                                                                     |
| Secondary Voltage          | 120/240                                                                              |
| Secondary Max Current      | 16.67A                                                                               |
| Secondary Markings         | <u>X1-X2-X3-X4</u>                                                                   |
| Secondary Terminals        | <u>Terminals</u>                                                                     |
| Primary Taps               | N/A                                                                                  |
| Conductor Material         | Copper                                                                               |
| Temperatue Rise            | <u>115°C</u>                                                                         |
| Insuation Class            | 180°C (Class F)                                                                      |
| BIL (Insulation) Level     | <u>10kV</u>                                                                          |
| Efficiency (@35% Load) %   | N/A                                                                                  |
| Impedance Range            | <u>5.0 - 7.0%</u>                                                                    |
| Sound (db)                 | 40                                                                                   |
| Enclosure Type             | Core & Coil                                                                          |
| Enclosure Size             | See Core & Coil Chart                                                                |
| Finish/Colour              | N/A                                                                                  |
| Standards & Certifications | CSA Certified File No. LR34493, UL Listed File No. E110286, ISO 9001:2015 Registered |