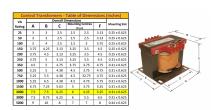

#### **SCHEMATIC/DIAGRAM AND DIMENSION PICTURES**

Single Phase Control Transformer with a capacity of 2000VA, transforming 480 Volts to 120/240 Volts