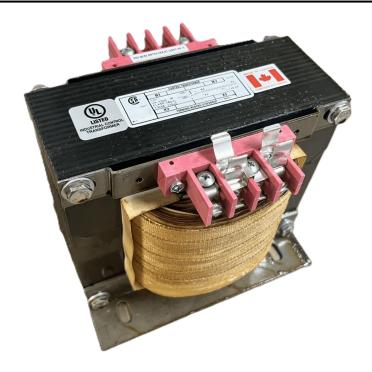

### 2000VA 480 VOLTS TO 120/240 VOLTS SINGLE PHASE CONTROL TRANSFORMER

\$669.76 CAD

Single Phase Control Transformer with a capacity of 2000VA, transforming 480 Volts to 120/240 Volts

**SKU:** CS2000H-K

**Categories:** Control Transformers