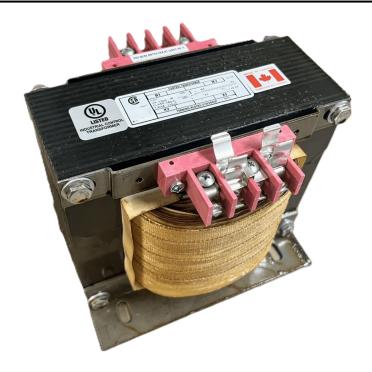

## 2000VA 480 VOLTS TO 120/240 VOLTS SINGLE PHASE CONTROL TRANSFORMER

\$669.76 CAD

Single Phase Control Transformer with a capacity of 2000VA, transforming 480 Volts to 120/240 Volts

**SKU:** CS2000H-K

**Categories:** Control Transformers

### **PRODUCT SPECIFICATIONS**

| Weight                     | 70 lbs                                                                               |
|----------------------------|--------------------------------------------------------------------------------------|
| Phases                     | 1                                                                                    |
| Connection                 | 1Ph-CT-SD-SD                                                                         |
| Primary Voltage            | 480                                                                                  |
| Primary Max Current        | <u>4.17A</u>                                                                         |
| Primary Markings           | <u>H1-H2</u>                                                                         |
| Primary Terminals          | Terminals                                                                            |
| Secondary Voltage          | 120/240                                                                              |
| Secondary Max Current      | 16.67A                                                                               |
| Secondary Markings         | <u>X1-X2-X3-X4</u>                                                                   |
| Secondary Terminals        | Terminals                                                                            |
| Primary Taps               | N/A                                                                                  |
| Conductor Material         | Copper                                                                               |
| Temperatue Rise            | 115°C                                                                                |
| Insuation Class            | 180°C (Class F)                                                                      |
| BIL (Insulation) Level     | <u>10kV</u>                                                                          |
| Efficiency (@35% Load) %   | N/A                                                                                  |
| Impedance Range            | <u>5.0 - 7.0%</u>                                                                    |
| Sound (db)                 | 40                                                                                   |
| Enclosure Type             | Core & Coil                                                                          |
| Enclosure Size             | See Core & Coil Chart                                                                |
| Finish/Colour              | N/A                                                                                  |
| Standards & Certifications | CSA Certified File No. LR34493, UL Listed File No. E110286, ISO 9001:2015 Registered |