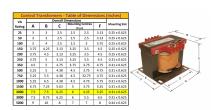

#### **SCHEMATIC/DIAGRAM AND DIMENSION PICTURES**

Single Phase Control Transformer with a capacity of 2000VA, transforming 480 Volts to 120/240 Volts