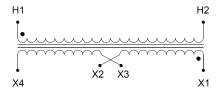

#### **SCHEMATIC/DIAGRAM AND DIMENSION PICTURES**

Single Phase Control Transformer with a capacity of 2000VA, transforming 480 Volts to 120/240 Volts

### **PRODUCT SPECIFICATIONS**

| Weight                     | 70 lbs                                                                               |
|----------------------------|--------------------------------------------------------------------------------------|
| Phases                     | 1                                                                                    |
| Connection                 | 1Ph-CT-SD-SD                                                                         |
| Primary Voltage            | 480                                                                                  |
| Primary Max Current        | <u>4.17A</u>                                                                         |
| Primary Markings           | <u>H1-H2</u>                                                                         |
| Primary Terminals          | Terminals                                                                            |
| Secondary Voltage          | 120/240                                                                              |
| Secondary Max Current      | 16.67A                                                                               |
| Secondary Markings         | <u>X1-X2-X3-X4</u>                                                                   |
| Secondary Terminals        | Terminals                                                                            |
| Primary Taps               | N/A                                                                                  |
| Conductor Material         | Copper                                                                               |
| Temperatue Rise            | 115°C                                                                                |
| Insuation Class            | 180°C (Class F)                                                                      |
| BIL (Insulation) Level     | <u>10kV</u>                                                                          |
| Efficiency (@35% Load) %   | N/A                                                                                  |
| Impedance Range            | <u>5.0 - 7.0%</u>                                                                    |
| Sound (db)                 | 40                                                                                   |
| Enclosure Type             | Core & Coil                                                                          |
| Enclosure Size             | See Core & Coil Chart                                                                |
| Finish/Colour              | N/A                                                                                  |
| Standards & Certifications | CSA Certified File No. LR34493, UL Listed File No. E110286, ISO 9001:2015 Registered |