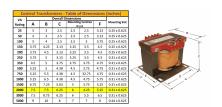

#### **SCHEMATIC/DIAGRAM AND DIMENSION PICTURES**

Single Phase Control Transformer with a capacity of 2000VA, transforming 480 Volts to 120/240 Volts