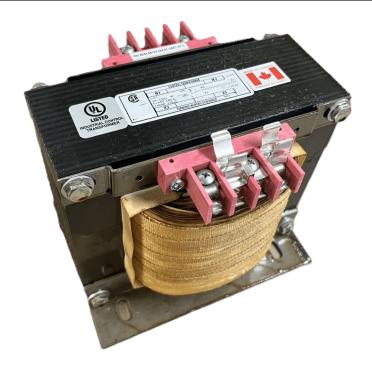

### 2000VA 480 VOLTS TO 120/240 VOLTS SINGLE PHASE CONTROL TRANSFORMER

\$669.76 CAD

Single Phase Control Transformer with a capacity of 2000VA, transforming 480 Volts to 120/240 Volts

**SKU:** CS2000H-K

**Categories:** Control Transformers

# 2000VA 480 VOLTS TO 120/240 VOLTS SINGLE PHASE CONTROL TRANSFORMER