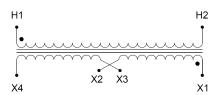

#### **SCHEMATIC/DIAGRAM AND DIMENSION PICTURES**

Single Phase Control Transformer with a capacity of 2000VA, transforming 480 Volts to 120/240 Volts

#### **PRODUCT SPECIFICATIONS**

| Weight                     | 70 lbs                                                                               |
|----------------------------|--------------------------------------------------------------------------------------|
| Phases                     | 1                                                                                    |
| Connection                 | 1Ph-CT-SD-SD                                                                         |
| Primary Voltage            | 480                                                                                  |
| Primary Max Current        | 4.17A                                                                                |
| Primary Markings           | H1-H2                                                                                |
| Primary Terminals          | <u>Terminals</u>                                                                     |
| Secondary Voltage          | 120/240                                                                              |
| Secondary Max Current      | 16.67A                                                                               |
| Secondary Markings         | <u>X1-X2-X3-X4</u>                                                                   |
| Secondary Terminals        | <u>Terminals</u>                                                                     |
| Primary Taps               | N/A                                                                                  |
| Conductor Material         | Copper                                                                               |
| Temperatue Rise            | <u>115°C</u>                                                                         |
| Insuation Class            | 180°C (Class F)                                                                      |
| BIL (Insulation) Level     | <u>10kV</u>                                                                          |
| Efficiency (@35% Load) %   | N/A                                                                                  |
| Impedance Range            | <u>5.0 - 7.0%</u>                                                                    |
| Sound (db)                 | 40                                                                                   |
| Enclosure Type             | Core & Coil                                                                          |
| Enclosure Size             | See Core & Coil Chart                                                                |
| Finish/Colour              | N/A                                                                                  |
| Standards & Certifications | CSA Certified File No. LR34493, UL Listed File No. E110286, ISO 9001:2015 Registered |