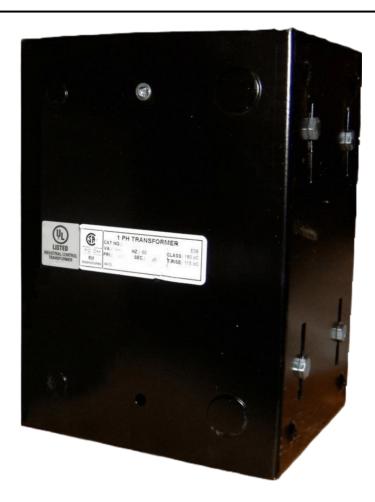

## 2000VA 347 VOLTS TO 120/240 VOLTS SINGLE PHASE CONTROL TRANSFORMER

\$733.46 CAD

Single Phase Control Transformer with a capacity of 2000VA, transforming 347 Volts to 120/240 Volts

**SKU:** CE2000E-K

**Categories:** Control Transformers

### **PRODUCT SPECIFICATIONS**

| Weight                     | 50 lbs                                                                               |
|----------------------------|--------------------------------------------------------------------------------------|
| Phases                     | 1                                                                                    |
| Connection                 | 1Ph-CT-SD-SD                                                                         |
| Primary Voltage            | 347                                                                                  |
| Primary Max Current        | <u>5.76A</u>                                                                         |
| Primary Markings           | H1-H2                                                                                |
| Primary Terminals          | <u>Leads</u>                                                                         |
| Secondary Voltage          | 120/240                                                                              |
| Secondary Max Current      | 16.67A                                                                               |
| Secondary Markings         | <u>X1-X2-X3-X4</u>                                                                   |
| Secondary Terminals        | <u>Leads</u>                                                                         |
| Primary Taps               | N/A                                                                                  |
| Conductor Material         | Copper                                                                               |
| Temperatue Rise            | <u>115°C</u>                                                                         |
| Insuation Class            | 180°C (Class F)                                                                      |
| BIL (Insulation) Level     | <u>10kV</u>                                                                          |
| Efficiency (@35% Load) %   | N/A                                                                                  |
| Impedance Range            | <u>5.0 – 7.0%</u>                                                                    |
| Sound (db)                 | 40                                                                                   |
| Enclosure Type             | Type-1 Indoor                                                                        |
| Enclosure Size             | See Enclosure Chart                                                                  |
| Finish/Colour              | Semigloss - Black                                                                    |
| Standards & Certifications | CSA Certified File No. LR34493, UL Listed File No. E110286, ISO 9001:2015 Registered |