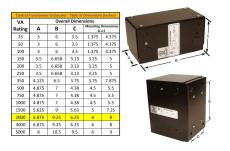

#### SCHEMATIC/DIAGRAM AND DIMENSION PICTURES

Single Phase Control Transformer with a capacity of 2000VA, transforming 347 Volts to 120/240 Volts