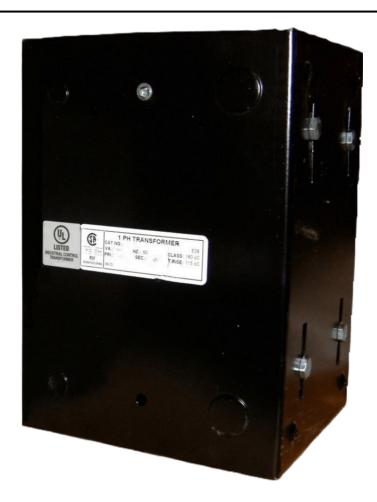

### 2000VA 347 VOLTS TO 120/240 VOLTS SINGLE PHASE CONTROL TRANSFORMER

\$733.46 CAD

Single Phase Control Transformer with a capacity of 2000VA, transforming 347 Volts to 120/240 Volts

**SKU:** CE2000E-K

**Categories:** Control Transformers

#### **PRODUCT SPECIFICATIONS**

| Weight                     | 50 lbs                                                                               |
|----------------------------|--------------------------------------------------------------------------------------|
| Phases                     | 1                                                                                    |
| Connection                 | 1Ph-CT-SD-SD                                                                         |
| Primary Voltage            | 347                                                                                  |
| Primary Max Current        | <u>5.76A</u>                                                                         |
| Primary Markings           | H1-H2                                                                                |
| Primary Terminals          | <u>Leads</u>                                                                         |
| Secondary Voltage          | 120/240                                                                              |
| Secondary Max Current      | 16.67A                                                                               |
| Secondary Markings         | <u>X1-X2-X3-X4</u>                                                                   |
| Secondary Terminals        | <u>Leads</u>                                                                         |
| Primary Taps               | N/A                                                                                  |
| Conductor Material         | Copper                                                                               |
| Temperatue Rise            | <u>115°C</u>                                                                         |
| Insuation Class            | 180°C (Class F)                                                                      |
| BIL (Insulation) Level     | <u>10kV</u>                                                                          |
| Efficiency (@35% Load) %   | N/A                                                                                  |
| Impedance Range            | <u>5.0 – 7.0%</u>                                                                    |
| Sound (db)                 | 40                                                                                   |
| Enclosure Type             | Type-1 Indoor                                                                        |
| Enclosure Size             | See Enclosure Chart                                                                  |
| Finish/Colour              | Semigloss - Black                                                                    |
| Standards & Certifications | CSA Certified File No. LR34493, UL Listed File No. E110286, ISO 9001:2015 Registered |