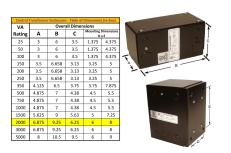

#### **SCHEMATIC/DIAGRAM AND DIMENSION PICTURES**

Single Phase Control Transformer with a capacity of 2000VA, transforming 347 Volts to 120/240 Volts