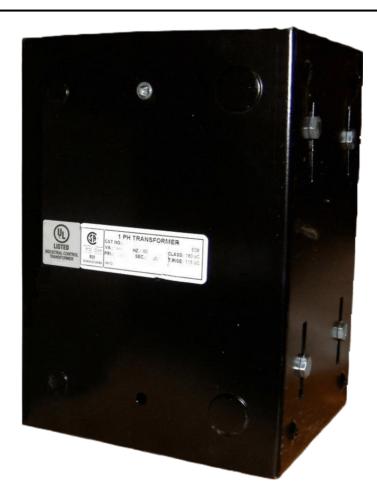

### 2000VA 347 VOLTS TO 120/240 VOLTS SINGLE PHASE CONTROL TRANSFORMER

\$733.46 CAD

Single Phase Control Transformer with a capacity of 2000VA, transforming 347 Volts to 120/240 Volts

**SKU:** CE2000E-K

**Categories:** Control Transformers

#### **PRODUCT SPECIFICATIONS**

| Weight                     | 50 lbs                                                                               |
|----------------------------|--------------------------------------------------------------------------------------|
| Phases                     | 1                                                                                    |
| Connection                 | 1Ph-CT-SD-SD                                                                         |
| Primary Voltage            | 347                                                                                  |
| Primary Max Current        | <u>5.76A</u>                                                                         |
| Primary Markings           | H1-H2                                                                                |
| Primary Terminals          | <u>Leads</u>                                                                         |
| Secondary Voltage          | 120/240                                                                              |
| Secondary Max Current      | 16.67A                                                                               |
| Secondary Markings         | <u>X1-X2-X3-X4</u>                                                                   |
| Secondary Terminals        | <u>Leads</u>                                                                         |
| Primary Taps               | N/A                                                                                  |
| Conductor Material         | Copper                                                                               |
| Temperatue Rise            | <u>115°C</u>                                                                         |
| Insuation Class            | 180°C (Class F)                                                                      |
| BIL (Insulation) Level     | <u>10kV</u>                                                                          |
| Efficiency (@35% Load) %   | N/A                                                                                  |
| Impedance Range            | <u>5.0 – 7.0%</u>                                                                    |
| Sound (db)                 | 40                                                                                   |
| Enclosure Type             | Type-1 Indoor                                                                        |
| Enclosure Size             | See Enclosure Chart                                                                  |
| Finish/Colour              | Semigloss - Black                                                                    |
| Standards & Certifications | CSA Certified File No. LR34493, UL Listed File No. E110286, ISO 9001:2015 Registered |