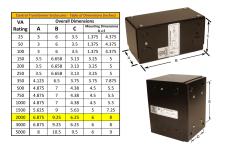

#### **SCHEMATIC/DIAGRAM AND DIMENSION PICTURES**

Single Phase Control Transformer with a capacity of 2000VA, transforming 347 Volts to 120/240 Volts

#### **PRODUCT SPECIFICATIONS**

| Weight                     | 50 lbs                                                                               |
|----------------------------|--------------------------------------------------------------------------------------|
| Phases                     | 1                                                                                    |
| Connection                 | 1Ph-CT-SD-SD                                                                         |
| Primary Voltage            | 347                                                                                  |
| Primary Max Current        | <u>5.76A</u>                                                                         |
| Primary Markings           | H1-H2                                                                                |
| Primary Terminals          | <u>Leads</u>                                                                         |
| Secondary Voltage          | 120/240                                                                              |
| Secondary Max Current      | 16.67A                                                                               |
| Secondary Markings         | <u>X1-X2-X3-X4</u>                                                                   |
| Secondary Terminals        | <u>Leads</u>                                                                         |
| Primary Taps               | N/A                                                                                  |
| Conductor Material         | Copper                                                                               |
| Temperatue Rise            | <u>115°C</u>                                                                         |
| Insuation Class            | 180°C (Class F)                                                                      |
| BIL (Insulation) Level     | <u>10kV</u>                                                                          |
| Efficiency (@35% Load) %   | N/A                                                                                  |
| Impedance Range            | <u>5.0 – 7.0%</u>                                                                    |
| Sound (db)                 | 40                                                                                   |
| Enclosure Type             | Type-1 Indoor                                                                        |
| Enclosure Size             | See Enclosure Chart                                                                  |
| Finish/Colour              | Semigloss - Black                                                                    |
| Standards & Certifications | CSA Certified File No. LR34493, UL Listed File No. E110286, ISO 9001:2015 Registered |