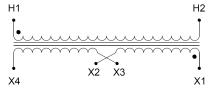

#### **SCHEMATIC/DIAGRAM AND DIMENSION PICTURES**

Single Phase Control Transformer with a capacity of 2000VA, transforming 347 Volts to 120/240 Volts

#### **PRODUCT SPECIFICATIONS**

| Weight                     | 50 lbs                                                                               |
|----------------------------|--------------------------------------------------------------------------------------|
| Phases                     | 1                                                                                    |
| Connection                 | 1Ph-CT-SD-SD                                                                         |
| Primary Voltage            | 347                                                                                  |
| Primary Max Current        | <u>5.76A</u>                                                                         |
| Primary Markings           | H1-H2                                                                                |
| Primary Terminals          | <u>Leads</u>                                                                         |
| Secondary Voltage          | 120/240                                                                              |
| Secondary Max Current      | 16.67A                                                                               |
| Secondary Markings         | <u>X1-X2-X3-X4</u>                                                                   |
| Secondary Terminals        | <u>Leads</u>                                                                         |
| Primary Taps               | N/A                                                                                  |
| Conductor Material         | Copper                                                                               |
| Temperatue Rise            | <u>115°C</u>                                                                         |
| Insuation Class            | 180°C (Class F)                                                                      |
| BIL (Insulation) Level     | <u>10kV</u>                                                                          |
| Efficiency (@35% Load) %   | N/A                                                                                  |
| Impedance Range            | <u>5.0 – 7.0%</u>                                                                    |
| Sound (db)                 | 40                                                                                   |
| Enclosure Type             | Type-1 Indoor                                                                        |
| Enclosure Size             | See Enclosure Chart                                                                  |
| Finish/Colour              | Semigloss - Black                                                                    |
| Standards & Certifications | CSA Certified File No. LR34493, UL Listed File No. E110286, ISO 9001:2015 Registered |