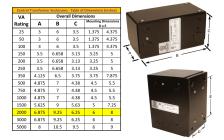

#### SCHEMATIC/DIAGRAM AND DIMENSION PICTURES

Single Phase Control Transformer with a capacity of 2000VA, transforming 347 Volts to 120/240 Volts

**OFFICIAL QUOTE** 

#### **PRODUCT SPECIFICATIONS**

| Weight                     | 50 lbs                                                                                                |
|----------------------------|-------------------------------------------------------------------------------------------------------|
| Phases                     | 1                                                                                                     |
| Connection                 | <u>1Ph-CT-SD-SD</u>                                                                                   |
| Primary Voltage            | 347                                                                                                   |
| Primary Max Current        | <u>5.76A</u>                                                                                          |
| Primary Markings           | <u>H1-H2</u>                                                                                          |
| Primary Terminals          | <u>Leads</u>                                                                                          |
| Secondary Voltage          | <u>120/240</u>                                                                                        |
| Secondary Max Current      | <u>16.67A</u>                                                                                         |
| Secondary Markings         | <u>X1-X2-X3-X4</u>                                                                                    |
| Secondary Terminals        | <u>Leads</u>                                                                                          |
| Primary Taps               | N/A                                                                                                   |
| Conductor Material         | <u>Copper</u>                                                                                         |
| Temperatue Rise            | <u>115°C</u>                                                                                          |
| Insuation Class            | <u>180°C (Class F)</u>                                                                                |
| BIL (Insulation) Level     | <u>10kV</u>                                                                                           |
| Efficiency (@35% Load) %   | <u>N/A</u>                                                                                            |
| Impedance Range            | <u>5.0 – 7.0%</u>                                                                                     |
| Sound (db)                 | <u>40</u>                                                                                             |
| Enclosure Type             | <u>Type-1 Indoor</u>                                                                                  |
| Enclosure Size             | See Enclosure Chart                                                                                   |
| Finish/Colour              | <u>Semigloss – Black</u>                                                                              |
| Standards & Certifications | <u>CSA Certified File No. LR34493, UL Listed File No. E110286, ISO 9001:2015</u><br><u>Registered</u> |