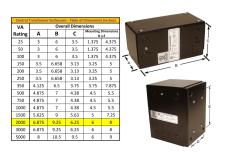

#### **SCHEMATIC/DIAGRAM AND DIMENSION PICTURES**

Single Phase Control Transformer with a capacity of 2000VA, transforming 347 Volts to 120/240 Volts