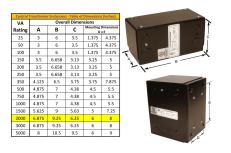

#### **SCHEMATIC/DIAGRAM AND DIMENSION PICTURES**

Single Phase Control Transformer with a capacity of 2000VA, transforming 347 Volts to 120/240 Volts