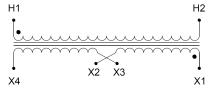

#### **SCHEMATIC/DIAGRAM AND DIMENSION PICTURES**

Single Phase Control Transformer with a capacity of 2000VA, transforming 347 Volts to 120/240 Volts

### **PRODUCT SPECIFICATIONS**

| Weight                     | 50 lbs                                                                               |
|----------------------------|--------------------------------------------------------------------------------------|
| Phases                     | 1                                                                                    |
| Connection                 | 1Ph-CT-SD-SD                                                                         |
| Primary Voltage            | 347                                                                                  |
| Primary Max Current        | <u>5.76A</u>                                                                         |
| Primary Markings           | H1-H2                                                                                |
| Primary Terminals          | <u>Leads</u>                                                                         |
| Secondary Voltage          | 120/240                                                                              |
| Secondary Max Current      | 16.67A                                                                               |
| Secondary Markings         | <u>X1-X2-X3-X4</u>                                                                   |
| Secondary Terminals        | <u>Leads</u>                                                                         |
| Primary Taps               | N/A                                                                                  |
| Conductor Material         | Copper                                                                               |
| Temperatue Rise            | <u>115°C</u>                                                                         |
| Insuation Class            | 180°C (Class F)                                                                      |
| BIL (Insulation) Level     | <u>10kV</u>                                                                          |
| Efficiency (@35% Load) %   | N/A                                                                                  |
| Impedance Range            | <u>5.0 – 7.0%</u>                                                                    |
| Sound (db)                 | 40                                                                                   |
| Enclosure Type             | Type-1 Indoor                                                                        |
| Enclosure Size             | See Enclosure Chart                                                                  |
| Finish/Colour              | Semigloss - Black                                                                    |
| Standards & Certifications | CSA Certified File No. LR34493, UL Listed File No. E110286, ISO 9001:2015 Registered |