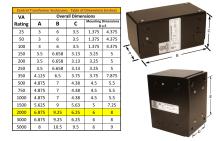

#### SCHEMATIC/DIAGRAM AND DIMENSION PICTURES

Single Phase Control Transformer with a capacity of 2000VA, transforming 347 Volts to 120/240 Volts

**OFFICIAL QUOTE** 

#### **PRODUCT SPECIFICATIONS**

| Weight                     | 50 lbs                                                                                                |
|----------------------------|-------------------------------------------------------------------------------------------------------|
| Phases                     | 1                                                                                                     |
| Connection                 | <u>1Ph-CT-SD-SD</u>                                                                                   |
| Primary Voltage            | 347                                                                                                   |
| Primary Max Current        | <u>5.76A</u>                                                                                          |
| Primary Markings           | <u>H1-H2</u>                                                                                          |
| Primary Terminals          | <u>Leads</u>                                                                                          |
| Secondary Voltage          | <u>120/240</u>                                                                                        |
| Secondary Max Current      | <u>16.67A</u>                                                                                         |
| Secondary Markings         | <u>X1-X2-X3-X4</u>                                                                                    |
| Secondary Terminals        | <u>Leads</u>                                                                                          |
| Primary Taps               | N/A                                                                                                   |
| Conductor Material         | <u>Copper</u>                                                                                         |
| Temperatue Rise            | <u>115°C</u>                                                                                          |
| Insuation Class            | <u>180°C (Class F)</u>                                                                                |
| BIL (Insulation) Level     | <u>10kV</u>                                                                                           |
| Efficiency (@35% Load) %   | <u>N/A</u>                                                                                            |
| Impedance Range            | <u>5.0 – 7.0%</u>                                                                                     |
| Sound (db)                 | <u>40</u>                                                                                             |
| Enclosure Type             | <u>Type-1 Indoor</u>                                                                                  |
| Enclosure Size             | See Enclosure Chart                                                                                   |
| Finish/Colour              | <u>Semigloss – Black</u>                                                                              |
| Standards & Certifications | <u>CSA Certified File No. LR34493, UL Listed File No. E110286, ISO 9001:2015</u><br><u>Registered</u> |