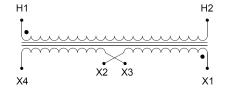

#### SCHEMATIC/DIAGRAM AND DIMENSION PICTURES

Single Phase Control Transformer with a capacity of 2000VA, transforming 347 Volts to 120/240 Volts

**OFFICIAL QUOTE** 

#### **PRODUCT SPECIFICATIONS**

| Weight                     | 50 lbs                                                                                                |
|----------------------------|-------------------------------------------------------------------------------------------------------|
| Phases                     | 1                                                                                                     |
| Connection                 | <u>1Ph-CT-SD-SD</u>                                                                                   |
| Primary Voltage            | 347                                                                                                   |
| Primary Max Current        | <u>5.76A</u>                                                                                          |
| Primary Markings           | <u>H1-H2</u>                                                                                          |
| Primary Terminals          | <u>Leads</u>                                                                                          |
| Secondary Voltage          | <u>120/240</u>                                                                                        |
| Secondary Max Current      | <u>16.67A</u>                                                                                         |
| Secondary Markings         | <u>X1-X2-X3-X4</u>                                                                                    |
| Secondary Terminals        | <u>Leads</u>                                                                                          |
| Primary Taps               | N/A                                                                                                   |
| Conductor Material         | <u>Copper</u>                                                                                         |
| Temperatue Rise            | <u>115°C</u>                                                                                          |
| Insuation Class            | <u>180°C (Class F)</u>                                                                                |
| BIL (Insulation) Level     | <u>10kV</u>                                                                                           |
| Efficiency (@35% Load) %   | <u>N/A</u>                                                                                            |
| Impedance Range            | <u>5.0 – 7.0%</u>                                                                                     |
| Sound (db)                 | <u>40</u>                                                                                             |
| Enclosure Type             | <u>Type-1 Indoor</u>                                                                                  |
| Enclosure Size             | See Enclosure Chart                                                                                   |
| Finish/Colour              | <u>Semigloss – Black</u>                                                                              |
| Standards & Certifications | <u>CSA Certified File No. LR34493, UL Listed File No. E110286, ISO 9001:2015</u><br><u>Registered</u> |