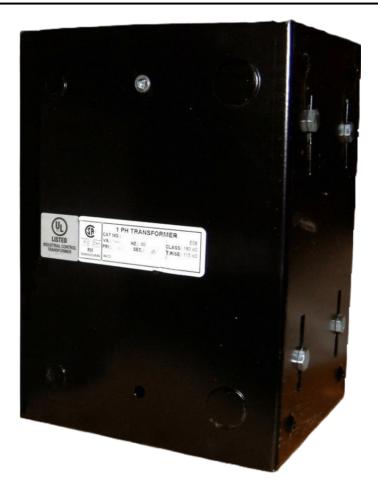

#### **PRODUCT SPECIFICATIONS**

| Weight                     | 50 lbs                                                                                                |
|----------------------------|-------------------------------------------------------------------------------------------------------|
| Phases                     | 1                                                                                                     |
| Connection                 | <u>1Ph-CT-SD-SD</u>                                                                                   |
| Primary Voltage            | 347                                                                                                   |
| Primary Max Current        | <u>5.76A</u>                                                                                          |
| Primary Markings           | <u>H1-H2</u>                                                                                          |
| Primary Terminals          | <u>Leads</u>                                                                                          |
| Secondary Voltage          | <u>120/240</u>                                                                                        |
| Secondary Max Current      | <u>16.67A</u>                                                                                         |
| Secondary Markings         | <u>X1-X2-X3-X4</u>                                                                                    |
| Secondary Terminals        | <u>Leads</u>                                                                                          |
| Primary Taps               | N/A                                                                                                   |
| Conductor Material         | <u>Copper</u>                                                                                         |
| Temperatue Rise            | <u>115°C</u>                                                                                          |
| Insuation Class            | <u>180°C (Class F)</u>                                                                                |
| BIL (Insulation) Level     | <u>10kV</u>                                                                                           |
| Efficiency (@35% Load) %   | <u>N/A</u>                                                                                            |
| Impedance Range            | <u>5.0 – 7.0%</u>                                                                                     |
| Sound (db)                 | <u>40</u>                                                                                             |
| Enclosure Type             | <u>Type-1 Indoor</u>                                                                                  |
| Enclosure Size             | See Enclosure Chart                                                                                   |
| Finish/Colour              | <u>Semigloss – Black</u>                                                                              |
| Standards & Certifications | <u>CSA Certified File No. LR34493, UL Listed File No. E110286, ISO 9001:2015</u><br><u>Registered</u> |