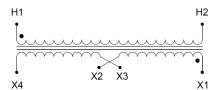

#### SCHEMATIC/DIAGRAM AND DIMENSION PICTURES

Single Phase Control Transformer with a capacity of 2000VA, transforming 347 Volts to 120/240 Volts

### **PRODUCT SPECIFICATIONS**

| Weight                     | 50 lbs                                                                               |
|----------------------------|--------------------------------------------------------------------------------------|
| Phases                     | 1                                                                                    |
| Connection                 | 1Ph-CT-SD-SD                                                                         |
| Primary Voltage            | 347                                                                                  |
| Primary Max Current        | <u>5.76A</u>                                                                         |
| Primary Markings           | H1-H2                                                                                |
| Primary Terminals          | <u>Leads</u>                                                                         |
| Secondary Voltage          | 120/240                                                                              |
| Secondary Max Current      | 16.67A                                                                               |
| Secondary Markings         | <u>X1-X2-X3-X4</u>                                                                   |
| Secondary Terminals        | <u>Leads</u>                                                                         |
| Primary Taps               | N/A                                                                                  |
| Conductor Material         | Copper                                                                               |
| Temperatue Rise            | <u>115°C</u>                                                                         |
| Insuation Class            | 180°C (Class F)                                                                      |
| BIL (Insulation) Level     | <u>10kV</u>                                                                          |
| Efficiency (@35% Load) %   | N/A                                                                                  |
| Impedance Range            | <u>5.0 – 7.0%</u>                                                                    |
| Sound (db)                 | 40                                                                                   |
| Enclosure Type             | Type-1 Indoor                                                                        |
| Enclosure Size             | See Enclosure Chart                                                                  |
| Finish/Colour              | Semigloss - Black                                                                    |
| Standards & Certifications | CSA Certified File No. LR34493, UL Listed File No. E110286, ISO 9001:2015 Registered |