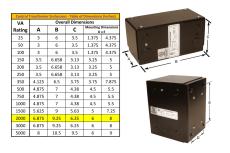

#### SCHEMATIC/DIAGRAM AND DIMENSION PICTURES

Single Phase Control Transformer with a capacity of 2000VA, transforming 347 Volts to 120/240 Volts

### **PRODUCT SPECIFICATIONS**

| Weight                     | 50 lbs                                                                               |
|----------------------------|--------------------------------------------------------------------------------------|
| Phases                     | 1                                                                                    |
| Connection                 | 1Ph-CT-SD-SD                                                                         |
| Primary Voltage            | 347                                                                                  |
| Primary Max Current        | <u>5.76A</u>                                                                         |
| Primary Markings           | H1-H2                                                                                |
| Primary Terminals          | <u>Leads</u>                                                                         |
| Secondary Voltage          | 120/240                                                                              |
| Secondary Max Current      | 16.67A                                                                               |
| Secondary Markings         | <u>X1-X2-X3-X4</u>                                                                   |
| Secondary Terminals        | <u>Leads</u>                                                                         |
| Primary Taps               | N/A                                                                                  |
| Conductor Material         | Copper                                                                               |
| Temperatue Rise            | <u>115°C</u>                                                                         |
| Insuation Class            | 180°C (Class F)                                                                      |
| BIL (Insulation) Level     | <u>10kV</u>                                                                          |
| Efficiency (@35% Load) %   | N/A                                                                                  |
| Impedance Range            | <u>5.0 – 7.0%</u>                                                                    |
| Sound (db)                 | 40                                                                                   |
| Enclosure Type             | Type-1 Indoor                                                                        |
| Enclosure Size             | See Enclosure Chart                                                                  |
| Finish/Colour              | Semigloss - Black                                                                    |
| Standards & Certifications | CSA Certified File No. LR34493, UL Listed File No. E110286, ISO 9001:2015 Registered |