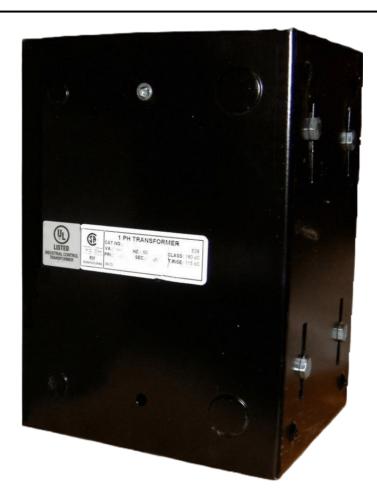

## 2000VA 347 VOLTS TO 120/240 VOLTS SINGLE PHASE CONTROL TRANSFORMER

\$733.46 CAD

Single Phase Control Transformer with a capacity of 2000VA, transforming 347 Volts to 120/240 Volts

**SKU:** CE2000E-K

**Categories:** Control Transformers

#### SCHEMATIC/DIAGRAM AND DIMENSION PICTURES

Single Phase Control Transformer with a capacity of 2000VA, transforming 347 Volts to 120/240 Volts