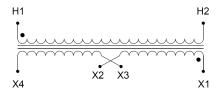

#### **SCHEMATIC/DIAGRAM AND DIMENSION PICTURES**

Single Phase Control Transformer with a capacity of 2000VA, transforming 347 Volts to 120/240 Volts

### **PRODUCT SPECIFICATIONS**

| Weight                     | 50 lbs                                                                               |
|----------------------------|--------------------------------------------------------------------------------------|
| Phases                     | 1                                                                                    |
| Connection                 | 1Ph-CT-SD-SD                                                                         |
| Primary Voltage            | 347                                                                                  |
| Primary Max Current        | <u>5.76A</u>                                                                         |
| Primary Markings           | H1-H2                                                                                |
| Primary Terminals          | <u>Terminals</u>                                                                     |
| Secondary Voltage          | 120/240                                                                              |
| Secondary Max Current      | <u>16.67A</u>                                                                        |
| Secondary Markings         | <u>X1-X2-X3-X4</u>                                                                   |
| Secondary Terminals        | <u>Terminals</u>                                                                     |
| Primary Taps               | N/A                                                                                  |
| Conductor Material         | Copper                                                                               |
| Temperatue Rise            | 115°C                                                                                |
| Insuation Class            | 180°C (Class F)                                                                      |
| BIL (Insulation) Level     | <u>10kV</u>                                                                          |
| Efficiency (@35% Load) %   | N/A                                                                                  |
| Impedance Range            | <u>5.0 - 7.0%</u>                                                                    |
| Sound (db)                 | 40                                                                                   |
| Enclosure Type             | Core & Coil                                                                          |
| Enclosure Size             | See Core & Coil Chart                                                                |
| Finish/Colour              | N/A                                                                                  |
| Standards & Certifications | CSA Certified File No. LR34493, UL Listed File No. E110286, ISO 9001:2015 Registered |