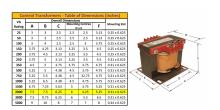

#### **SCHEMATIC/DIAGRAM AND DIMENSION PICTURES**

Single Phase Control Transformer with a capacity of 2000VA, transforming 347 Volts to 120/240 Volts

### **PRODUCT SPECIFICATIONS**

| Weight                     | 50 lbs                                                                               |
|----------------------------|--------------------------------------------------------------------------------------|
| Phases                     | 1                                                                                    |
| Connection                 | 1Ph-CT-SD-SD                                                                         |
| Primary Voltage            | 347                                                                                  |
| Primary Max Current        | <u>5.76A</u>                                                                         |
| Primary Markings           | H1-H2                                                                                |
| Primary Terminals          | <u>Terminals</u>                                                                     |
| Secondary Voltage          | 120/240                                                                              |
| Secondary Max Current      | <u>16.67A</u>                                                                        |
| Secondary Markings         | <u>X1-X2-X3-X4</u>                                                                   |
| Secondary Terminals        | <u>Terminals</u>                                                                     |
| Primary Taps               | N/A                                                                                  |
| Conductor Material         | Copper                                                                               |
| Temperatue Rise            | 115°C                                                                                |
| Insuation Class            | 180°C (Class F)                                                                      |
| BIL (Insulation) Level     | <u>10kV</u>                                                                          |
| Efficiency (@35% Load) %   | N/A                                                                                  |
| Impedance Range            | <u>5.0 - 7.0%</u>                                                                    |
| Sound (db)                 | 40                                                                                   |
| Enclosure Type             | Core & Coil                                                                          |
| Enclosure Size             | See Core & Coil Chart                                                                |
| Finish/Colour              | N/A                                                                                  |
| Standards & Certifications | CSA Certified File No. LR34493, UL Listed File No. E110286, ISO 9001:2015 Registered |