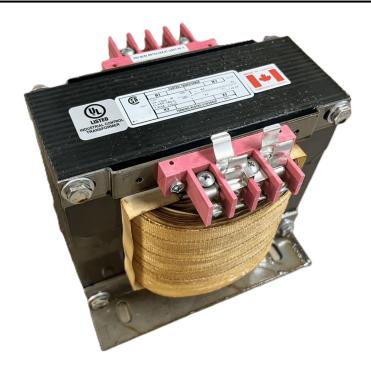

## 2000VA 347 VOLTS TO 120/240 VOLTS SINGLE PHASE CONTROL TRANSFORMER

\$669.76 CAD

Single Phase Control Transformer with a capacity of 2000VA, transforming 347 Volts to 120/240 Volts

**SKU:** CS2000E-K

**Categories:** Control Transformers

#### **SCHEMATIC/DIAGRAM AND DIMENSION PICTURES**

Single Phase Control Transformer with a capacity of 2000VA, transforming 347 Volts to 120/240 Volts